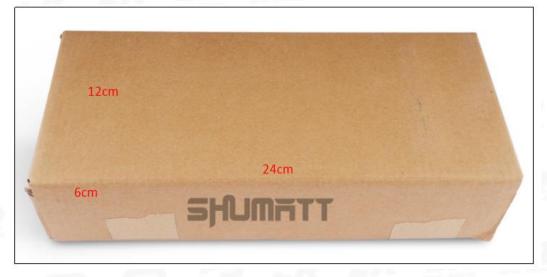

#### (2) Common Rail Diesel Injector Box Size

Pic No.1

| No. | Name                            | Common Rail Diesel Injector Package Size (cm) |  |
|-----|---------------------------------|-----------------------------------------------|--|
| 1   | Common Rail Diesel Injector Box | 24*12*6                                       |  |