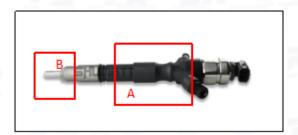

#### 2.1. 095000-5440 Common Rail Diesel Injector Part Number Location

E.g.: See the common rail diesel injector part number as follows:

Pic No.3

| No. | Name                                    |  |
|-----|-----------------------------------------|--|
| Α   | Brand, logo, part number, series number |  |
| В   | Nozzle part number                      |  |