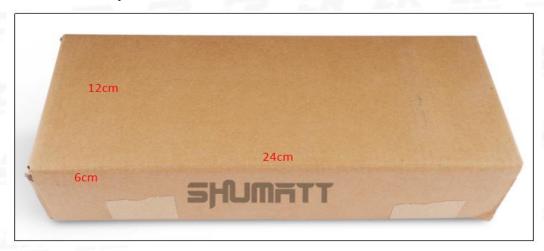

### (2) Common Rail Diesel Injector Box Size

Pic No.1

| No. | Name Common Rail Diesel Injector Package Size |         |
|-----|-----------------------------------------------|---------|
| 1   | Common Rail Diesel Injector Box               | 24*12*6 |