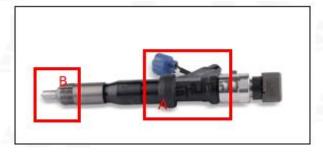

# 2.1. 095000-5392 Common Rail Diesel Injector Part Number Location

E.g.: See the common rail diesel injector part number as follows:

Pic No.3

| No. | Name                                    |
|-----|-----------------------------------------|
| A   | Brand, logo, part number, series number |
| В   | Nozzle part number                      |