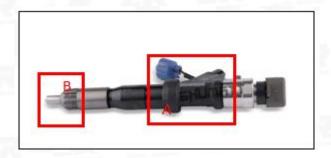

.
- 12 Common rail diesel injector failure caused by failure to replace consumable parts as specified in the vehicle engine maintenance manual.
  - 13 Common rail diesel injector failure caused by not complying with the intake system fit clearance



and exhaust system fit clearance requirements specified in the vehicle engine maintenance manual.

14 Failure to replace the consumable parts and the fitting clearance of the oil inlet system pipeline and the common rail diesel injector connection in accordance with the fuel intake system specified in the vehicle engine maintenance manual.

#### 2. 095000-5284 Common Rail Diesel Injector Technical Support

#### 2.1. 095000-5284 Common Rail Diesel Injector Part Number Location

E.g.: See the common rail diesel injector part number as follows:



Pic No.3

| No. | Name                                    |
|-----|-----------------------------------------|
| Α   | Brand, logo, part number, series number |
| В   | Nozzle part number                      |

#### 2.2. 095000-5284 Common Rail Diesel Injector Application Scenarios

Common rail system is an oil supply method refers to the Fuel oil from the fuel tank sucked out by the gear pump through the oil-water separator and the gear pump to Fuel fine filter, high-pressure pump, common rail pipe, and common rail diesel injector, all together with the closed-loop fuel supply system composed of sensors and ECU that completely separates the generation of injection pressure and the injection process from each other.



Pic No. 4

| No. | Name | No. | Name             | No. | Name