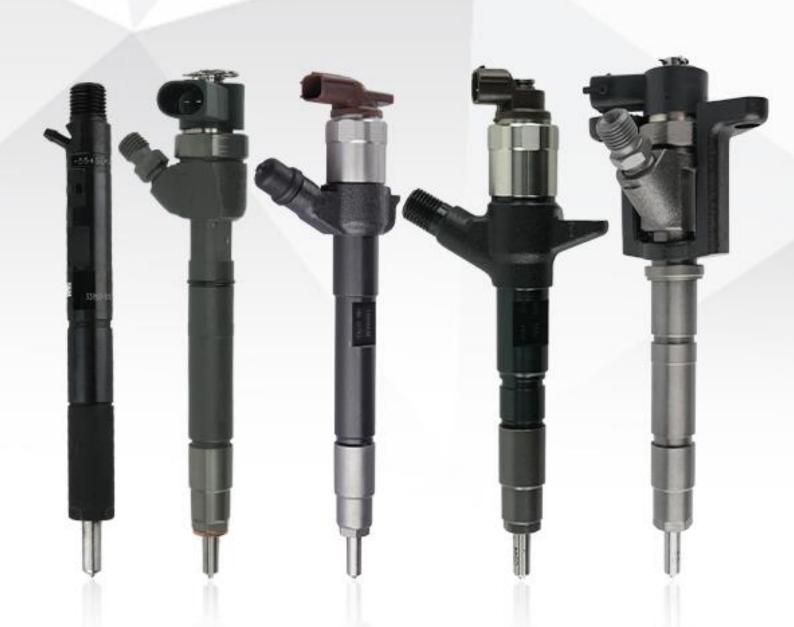

#### 1. 095000-5284 Common Rail Diesel Injector Introduction

#### 1.1. 095000-5284 Common Rail Diesel Injector Basic Information

| Title | 095000-5284 Common Rail Diesel Injector G2 Series Re-manufactured |
|-------|-------------------------------------------------------------------|
| SKU   | Z1L30950005284                                                    |