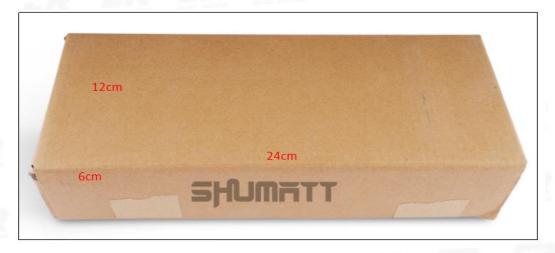

Common Rail Diesel Injector Package Size: 24cm\*12 cm \*6 cm Common Rail Diesel Injector Type: Common Rail Diesel Injector

Common Rail Diesel Injector MOQ: 4 Pieces

#### (2) Common Rail Diesel Injector Box Size

Pic No.1

| No. | Name                                   | Common Rail Diesel Injector Package Size (cm) |
|-----|----------------------------------------|-----------------------------------------------|
| 1   | <b>Common Rail Diesel Injector Box</b> | 24*12*6                                       |