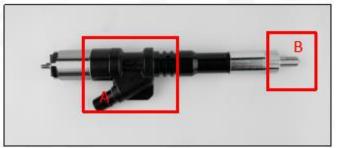

## 2. 095000-0801 Common Rail Diesel Injector Technical Support 2.1. 095000-0801 Common Rail Diesel Injector Part Number Location

E.g.: See the common rail diesel injector part number as follows:

Pic No.3

|   | No. |                                                                                                                                                                                                                                                                                                                                                                                                                                                                                                                                                                                                                                                                                                                                                                                                                                                                                                                                                                                                                                                                                                                                                                                                                                                                                                                                                                                                                                                                                                                                                                                                                                                                                                                                                                                                                                                                                    | Name                                    |
|---|-----|------------------------------------------------------------------------------------------------------------------------------------------------------------------------------------------------------------------------------------------------------------------------------------------------------------------------------------------------------------------------------------------------------------------------------------------------------------------------------------------------------------------------------------------------------------------------------------------------------------------------------------------------------------------------------------------------------------------------------------------------------------------------------------------------------------------------------------------------------------------------------------------------------------------------------------------------------------------------------------------------------------------------------------------------------------------------------------------------------------------------------------------------------------------------------------------------------------------------------------------------------------------------------------------------------------------------------------------------------------------------------------------------------------------------------------------------------------------------------------------------------------------------------------------------------------------------------------------------------------------------------------------------------------------------------------------------------------------------------------------------------------------------------------------------------------------------------------------------------------------------------------|-----------------------------------------|
| Α |     | and the second sec | Brand, logo, part number, series number |
|   | В   |                                                                                                                                                                                                                                                                                                                                                                                                                                                                                                                                                                                                                                                                                                                                                                                                                                                                                                                                                                                                                                                                                                                                                                                                                                                                                                                                                                                                                                                                                                                                                                                                                                                                                                                                                                                                                                                                                    | Nozzle part number                      |