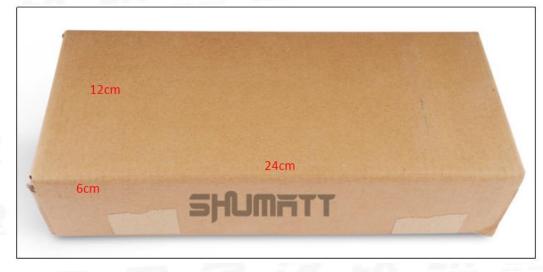

## (2) Common Rail Diesel Injector Box Size

| No. | Name                            | Common Rail Diesel Injector Package Size (cm) |
|-----|---------------------------------|-----------------------------------------------|
| 1   | Common Rail Diesel Injector Box | 24*12*6                                       |