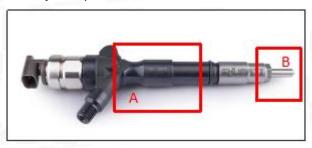

#### 2.1. 095000-0741 Common Rail Diesel Injector Part Number Location

E.g.: See the common rail diesel injector part number as follows:

Pic No.3

| No. | Name                                    |
|-----|-----------------------------------------|
| Α   | Brand, logo, part number, series number |
| В   | Nozzle part number                      |