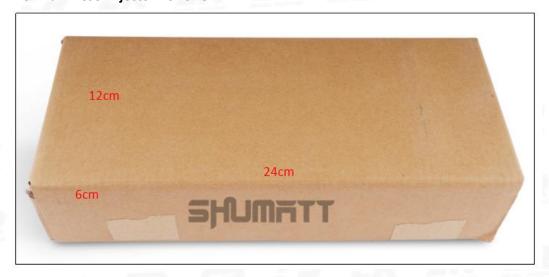

#### (2) Common Rail Diesel Injector Box Size

Pic No.1

| No. | Name                            | Common Rail Diesel Injector Package Size (cm) |
|-----|---------------------------------|-----------------------------------------------|
| 1   | Common Rail Diesel Injector Box | 24*12*6                                       |