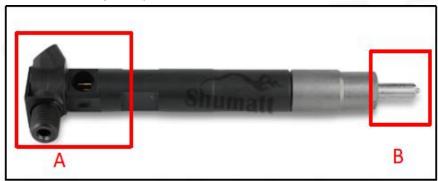

#### 2.1. EJBR04701D Common Rail Diesel Injector Part Number Location

E.g.: See the common rail diesel injector part number see as follows:

Pic No.3

| No.                                    | Name                      |
|----------------------------------------|---------------------------|
| A                                      | Brand, logo, part number, |
| A-A-A-A-A-A-A-A-A-A-A-A-A-A-A-A-A-A-A- | series number             |
| В                                      | Nozzle part number        |