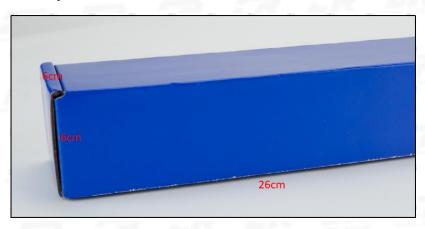

Common Rail Diesel Injector Package Size: 26cm\*6 cm \*6 cm

Common Rail Diesel Injector Type: Diesel Common Rail Diesel Injector

**Common Rail Diesel Injector MOQ: 4 Pieces** 

#### 2) Common Rail Diesel Injector Box Size

Pic No.1

| No. | Name                            | Common Rail Diesel Injector Package Size (cm) |  |  |  |  |
|-----|---------------------------------|-----------------------------------------------|--|--|--|--|
| 1   | Common Rail Diesel Injector Box | 26*6*6                                        |  |  |  |  |