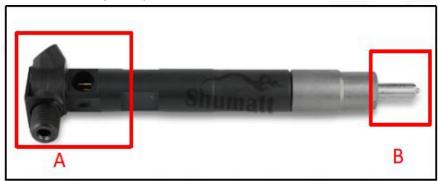

#### 2.1. EJBR04601D Common Rail Diesel Injector Part Number Location

E.g.: See the common rail diesel injector part number see as follows:

Pic No.3

| No.                                    | Name                      |  |  |
|----------------------------------------|---------------------------|--|--|
| A                                      | Brand, logo, part number, |  |  |
| A-A-A-A-A-A-A-A-A-A-A-A-A-A-A-A-A-A-A- | series number             |  |  |
| В                                      | Nozzle part number        |  |  |