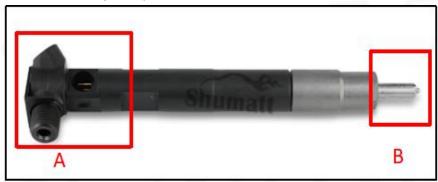

#### 2.1. EJBR04501D Common Rail Diesel Injector Part Number Location

E.g.: See the common rail diesel injector part number see as follows:

Pic No.3

| No. | Name                      |  |  |
|-----|---------------------------|--|--|
| Δ   | Brand, logo, part number, |  |  |
|     | series number             |  |  |
| В   | Nozzle part number        |  |  |