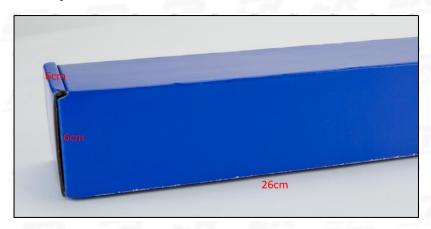

Common Rail Diesel Injector Package Size: 26cm\*6 cm \*6 cm

Common Rail Diesel Injector Type: Diesel Common Rail Diesel Injector

Common Rail Diesel Injector MOQ: 4 Pieces

#### 2) Common Rail Diesel Injector Box Size

Pic No.1

| No. | Name                            | Common Rail Diesel Injector Package Size (cm) |  |  |  |  |
|-----|---------------------------------|-----------------------------------------------|--|--|--|--|
| 1   | Common Rail Diesel Injector Box | 26*6*6                                        |  |  |  |  |