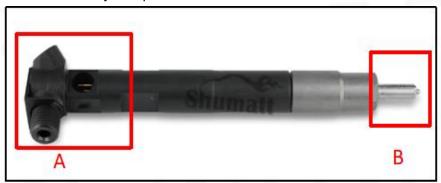

#### 2.1. 28599713 Common Rail Diesel Injector Part Number Location

E.g.: See the common rail diesel injector part number see as follows:

Pic No.3

| No.                                    | Name                      |  |  |
|----------------------------------------|---------------------------|--|--|
| A                                      | Brand, logo, part number, |  |  |
| A-A-A-A-A-A-A-A-A-A-A-A-A-A-A-A-A-A-A- | series number             |  |  |
| В                                      | Nozzle part number        |  |  |