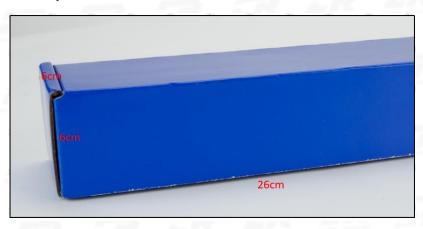

#### 2) Common Rail Diesel Injector Box Size

Pic No.1

| No. | Name                            | Common Rail Diesel Injector Package Size (cm) |  |  |  |  |
|-----|---------------------------------|-----------------------------------------------|--|--|--|--|
| 1   | Common Rail Diesel Injector Box | 26*6*6                                        |  |  |  |  |