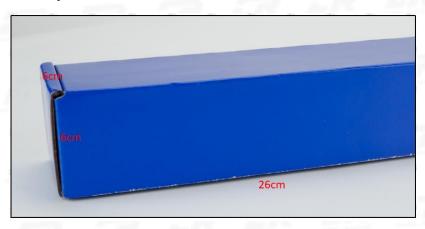

#### 2) Common Rail Diesel Injector Box Size

Pic No.1

| No. | Name                            | Common Rail Diesel Injector Package Size (cm) |  |  |  |  |
|-----|---------------------------------|-----------------------------------------------|--|--|--|--|
| 1   | Common Rail Diesel Injector Box | 26*6*6                                        |  |  |  |  |