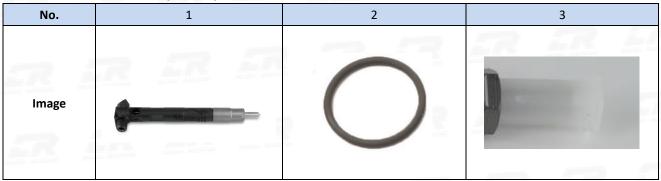

#### 1) Common Rail Diesel Injector Spare Parts List

| Name        | Common Rail Diesel Injector                                                   | Nozzle Protective Cover                                                                                       |                                                                     |  |  |
|-------------|-------------------------------------------------------------------------------|---------------------------------------------------------------------------------------------------------------|---------------------------------------------------------------------|--|--|
| Description | Common rail diesel injector part number: 28348371                             | Ensure to meet the standard of the sealing performance between the common rail diesel injector and the engine | Protect nozzle holes from being polluted and blocked                |  |  |
| No.         | 4                                                                             | 5                                                                                                             | 6                                                                   |  |  |
| Image       | - Jage                                                                        |                                                                                                               | 25. 34. 35. 35. 35. 35. 35. 35. 35. 35. 35. 35                      |  |  |
| Name        | Common Rail Diesel Injector<br>House Protective Cover                         | Solenoid Valve Protective<br>Cover                                                                            | VCI Anti-rust Bag  Prevent common rail diesel injector from rusting |  |  |
| Description | Protect oil inlet from being polluted and blocked                             | Protect the solenoid valve body and terminals from being damaged by external forces                           |                                                                     |  |  |
| No.         | 7                                                                             | 8                                                                                                             | 9                                                                   |  |  |
| Image       |                                                                               |                                                                                                               |                                                                     |  |  |
| Name        | Bubble Bag                                                                    | Common Rail Diesel Injector<br>Packing Box                                                                    |                                                                     |  |  |
| Description | Prevent the common rail diesel injector from being damaged by external forces | Place common rail diesel injector and common rail diesel injector accessories                                 | /                                                                   |  |  |