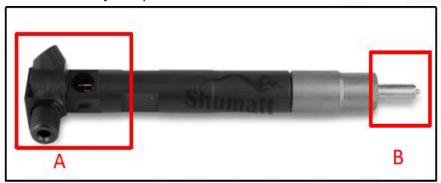

#### 2.1. 28348371 Common Rail Diesel Injector Part Number Location

E.g.: See the common rail diesel injector part number see as follows:

Pic No.3

| No.                                    | Name                      |
|----------------------------------------|---------------------------|
| A                                      | Brand, logo, part number, |
| A-A-A-A-A-A-A-A-A-A-A-A-A-A-A-A-A-A-A- | series number             |
| В                                      | Nozzle part number        |