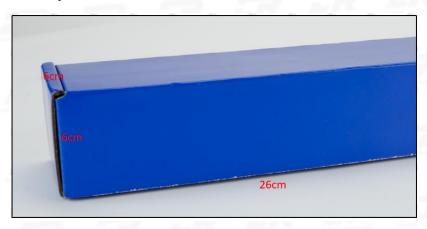

Common Rail Diesel Injector Package Size: 26cm\*6 cm \*6 cm

Common Rail Diesel Injector Type: Diesel Common Rail Diesel Injector

Common Rail Diesel Injector MOQ: 4 Pieces

#### 2) Common Rail Diesel Injector Box Size

Pic No.1

| No. | Name Common Rail Diesel Injector Package Size (cm) |        |  |  |  |  |
|-----|----------------------------------------------------|--------|--|--|--|--|
| 1   | Common Rail Diesel Injector Box                    | 26*6*6 |  |  |  |  |