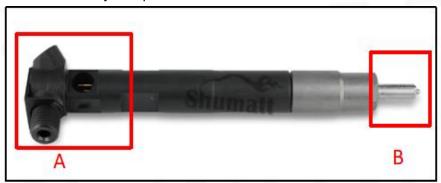

#### 2.1. 28307309 Common Rail Diesel Injector Part Number Location

E.g.: See the common rail diesel injector part number see as follows:

Pic No.3

| No.                                    | Name                      |  |
|----------------------------------------|---------------------------|--|
| A                                      | Brand, logo, part number, |  |
| A-A-A-A-A-A-A-A-A-A-A-A-A-A-A-A-A-A-A- | series number             |  |
| В                                      | Nozzle part number        |  |