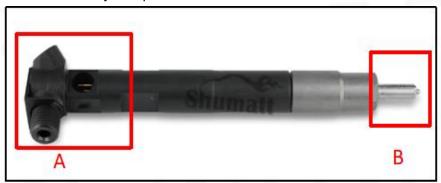

#### 2.1. 28231014 Common Rail Diesel Injector Part Number Location

E.g.: See the common rail diesel injector part number see as follows:

Pic No.3

| No. | Name                                    |
|-----|-----------------------------------------|
| Α   | Brand, logo, part number, series number |
| В   | Nozzle part number                      |