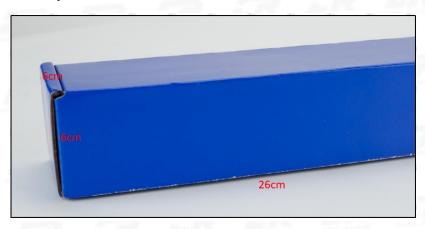

Common Rail Diesel Injector Package Size: 26cm\*6 cm \*6 cm

Common Rail Diesel Injector Type: Diesel Common Rail Diesel Injector

Common Rail Diesel Injector MOQ: 4 Pieces

#### 2) Common Rail Diesel Injector Box Size

Pic No.1

| No. | Name Common Rail Diesel Injector Package Size (cn |        |  |  |  |  |
|-----|---------------------------------------------------|--------|--|--|--|--|
| 1   | Common Rail Diesel Injector Box                   | 26*6*6 |  |  |  |  |