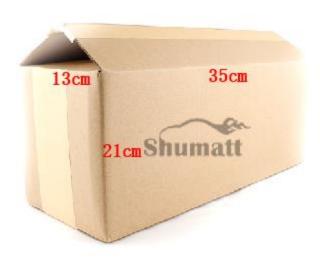

#### (2) Common Rail Diesel Injector Box Size

Pic No.1

| No. | Name                            | Common Rail Diesel Injector Package Size (cm) |
|-----|---------------------------------|-----------------------------------------------|
| 1   | Common Rail Diesel Injector Box | 35*21*13                                      |