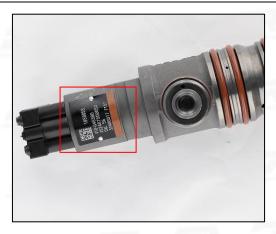

#### 2.1. RX52407500053 Common Rail Diesel Injector Part Number Location

E.g.: See the common rail diesel injector part number as follows:

Pic No.3

| No. | Name                     |
|-----|--------------------------|
| Α   | Brand, logo, part number |