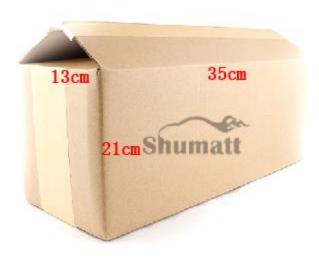

#### (2) Common Rail Diesel Injector Box Size

Pic No.1

| No. | Name                            | Common Rail Diesel Injector Package Size (cm) |
|-----|---------------------------------|-----------------------------------------------|
| 1   | Common Rail Diesel Injector Box | 35*21*13                                      |