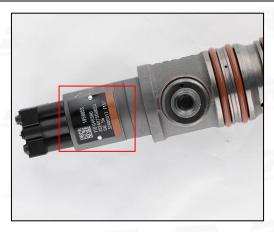

#### 2.1. RX52407500043 Common Rail Diesel Injector Part Number Location

E.g.: See the common rail diesel injector part number as follows:

Pic No.3

| No. | Name                     |
|-----|--------------------------|
| Α   | Brand, logo, part number |