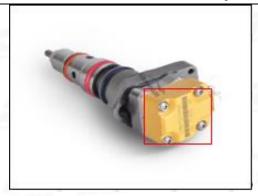

## 2.1. 593597C91R Common Rail Diesel Injector Part Number Location

E.g.: See the common rail diesel injector part number as follows:

Pic No.3

| No. | Name                     |
|-----|--------------------------|
| Α   | Brand, logo, part number |