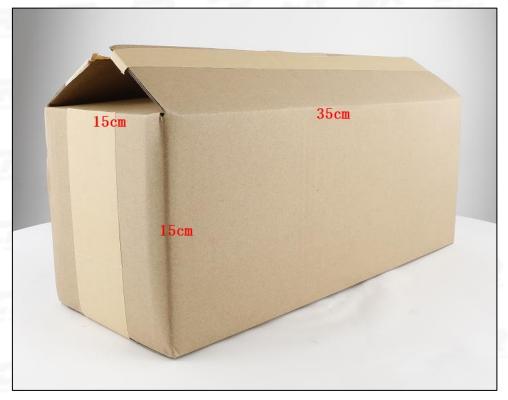

## (2) Common Rail Diesel Injector Box Size

Pic No.1

| No. | Name                                   | Common Rail Diesel Injector Package Size (cm) |
|-----|----------------------------------------|-----------------------------------------------|
| 1   | <b>Common Rail Diesel Injector Box</b> | 35*15*15                                      |