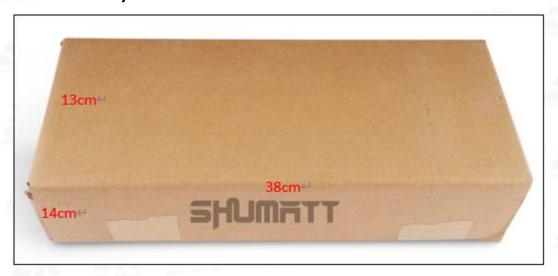

## (2) Common Rail Diesel Injector Box Size

Pic No.1

| No. | Name                            | Common Rail Diesel Injector Package Size (cm) |
|-----|---------------------------------|-----------------------------------------------|
| 1   | Common Rail Diesel Injector Box | 38*14*13                                      |

Common Rail Diesel Injector Package Size: 38 cm\* 14 cm \*13 cm Common Rail Diesel Injector Type: Common Rail Diesel Injector

**Common Rail Diesel Injector MOQ: 4 Pieces** 