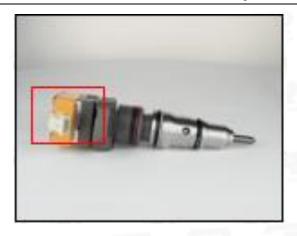

#### 2.1. 178-0199 Common Rail Diesel Injector Part Number Location

E.g.: See the common rail diesel injector part number as follows:

Pic No.3

| No. | Name                                    |
|-----|-----------------------------------------|
| Α   | Brand, logo, part number, series number |