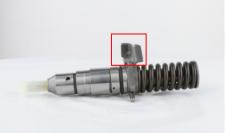

## 2.1. 127-8216 Common Rail Diesel Injector Part Number Location

E.g.: See the common rail diesel injector part number as follows:

Pic No.3

| No. | Name                     |
|-----|--------------------------|
| А   | Brand, logo, part number |