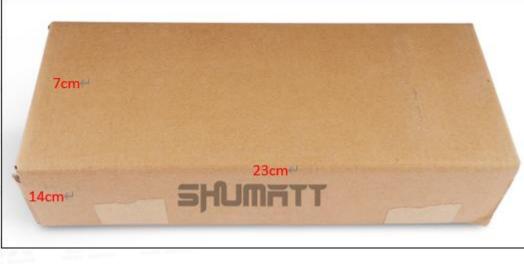

(2) Common Rail Diesel Injector Box Size

#### Pic No.1

| No. | Name                            | Common Rail Diesel Injector Package Size (cm) |
|-----|---------------------------------|-----------------------------------------------|
| 1   | Common Rail Diesel Injector Box | 23*14*7                                       |