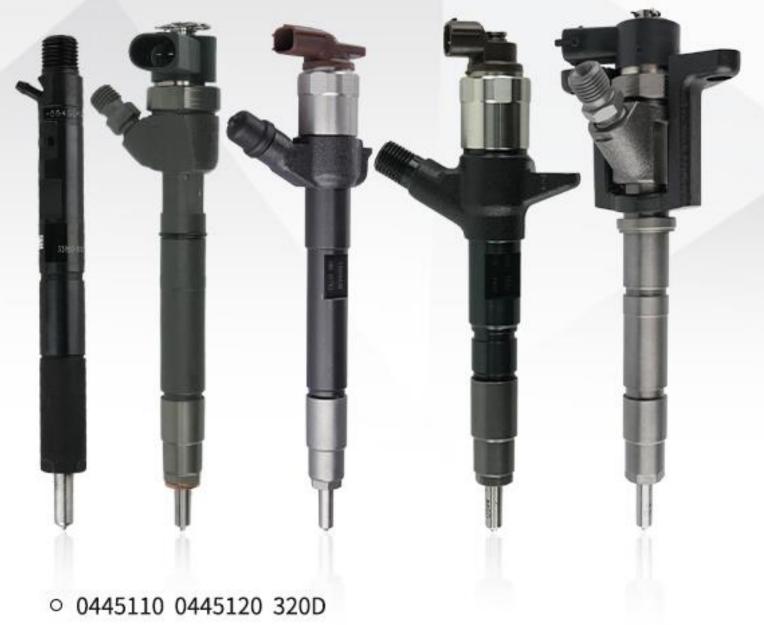

## 1.2. 127-8216 Common Rail Diesel Injector Common Part Number

#### (1) 127-8216 Common Rail Diesel Injector Exchange Information

| Common Rail Diesel Injector Part Number | <b>Re-manufactured Part Number</b> | OE Number |
|-----------------------------------------|------------------------------------|-----------|
| 127-8216                                | 0R-8682                            | /         |
| 1278216                                 | 0R8682                             | /         |

## (2) 127-8216 Common Rail Diesel Injector Matching Information

| Car model                          | Engine                                            | Engine                       | Engine                       | Engine                       | Engine                       | Engine                       | Engine                           |
|------------------------------------|---------------------------------------------------|------------------------------|------------------------------|------------------------------|------------------------------|------------------------------|----------------------------------|
| PAVING COMPACTOR                   | CB-634 CB-<br>634C CB-634D<br>CS-583C CS-<br>583D | CP-533<br>CP-533C<br>CP-533D | CP-563<br>CP-563C<br>CP-563D | CS-531<br>CS-531C<br>CS-531D | CS-533<br>CS-533C<br>CS-533D | CS-563<br>CS-563C<br>CS-563D | CS-573C<br>CS-<br>573D<br>CS-583 |
| CRAWLER LOADER                     | 953C                                              | 963B                         | 963C                         | /                            | /                            | /                            | /                                |
| WHEEL-TYPE LOADER                  | 924F                                              | 928G                         | 938F                         | 938G                         | 950F II                      | /                            | /                                |
| BACKHOE LOADER                     | 446B                                              | 446D                         | /                            | /                            | /                            | /                            | /                                |
| PIPELAYER                          | 561M                                              | /                            | /                            | /                            | /                            | /                            | _/                               |
| INTEGRATED TOOL RACK               | IT24F                                             | IT28G                        | IT38F                        | IT38G                        | /                            | /                            | /                                |
| GRADER                             | 120H                                              | 120H ES                      | 120H<br>NA                   | 135H                         | 135H<br>NA                   | /                            | /                                |
| TRACK-TYPE TRACTOR                 | D5M                                               | D6M                          | /                            | /                            | /                            | /                            | /                                |
| ASPHALT PAVER                      | AP-1000                                           | AP-<br>1000B                 | AP-<br>1050B                 | AP-<br>1055B                 | AP-900B                      | BG-<br>240C                  | BG-<br>2455C                     |
| ASFRALI FAVER                      | BG-245C                                           | BG-<br>260C                  | /                            | /                            | /                            | /                            | /                                |
| WHEELED EXCAVATOR                  | M320                                              | M325B                        | M318                         | /                            | /                            | /                            | /                                |
| WHEELED SELF-PRO<br>PELLED SCRAPER | 613C                                              | 613C II                      | /                            | /                            | /                            | /                            | /                                |
| ENGINE - INDUSTRIAL                | 3114                                              | 3116                         | /                            | /                            | _/                           | /                            | /                                |
| FORESTRY PRODUCTS                  | 539                                               | /                            | /                            | /                            | /                            | /                            | /                                |
|                                    | M318                                              | 320B                         | 320B L                       | 320B N                       | 320B S                       | 322B                         | 322B L                           |
| EXCAVATOR                          | 322B LN                                           | 322C                         | 322C<br>FM                   | 325B                         | 325B L                       | 325B LN                      | /                                |