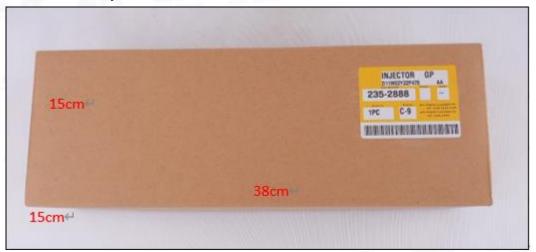

#### (2) Common Rail Diesel Injector Box Size

Pic No.1

| No. | Name                            | Common Rail Diesel Injector Package Size (cm) |
|-----|---------------------------------|-----------------------------------------------|
| 1   | Common Rail Diesel Injector Box | 38*15*15                                      |