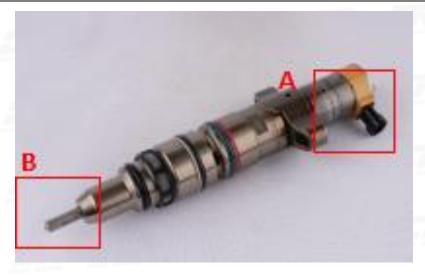

#### 2.1. 387-9434 Common Rail Diesel Injector Part Number Location

E.g.: See the common rail diesel injector part number as follows:

Website: www.commonraildieselinjector.com

© 2025 www.commonraildieselinjector.com

Pic No.3

| No. | Name                      |  |  |
|-----|---------------------------|--|--|
| Α   | Brand, Logo, Part Number, |  |  |
| В   | Nozzle Part Number        |  |  |