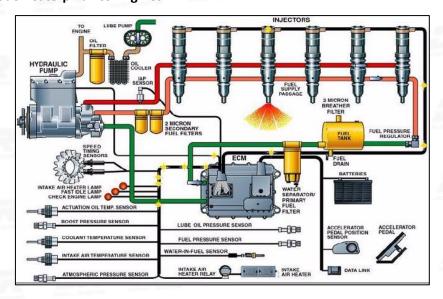

#### 2.2. 387-9434 Common Rail Diesel Injector Application Scenarios

Matching Car Model: Caterpillar C9 Engines

Pic No.4