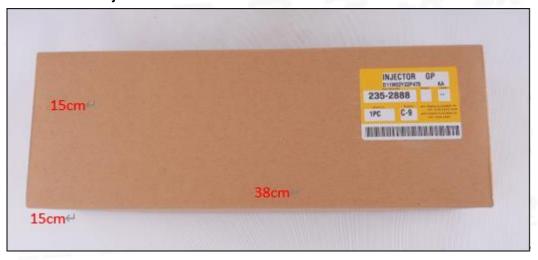

Common Rail Diesel Injector Package Size: 38cm\* 15cm \*15cm Common Rail Diesel Injector Type: Common Rail Diesel Injector

Common Rail Diesel Injector MOQ: 4 Pieces

#### (2) Common Rail Diesel Injector Box Size

Pic No.1

| No. | Name                            | Common Rail Diesel Injector Package Size (cm) |
|-----|---------------------------------|-----------------------------------------------|
| 1   | Common Rail Diesel Injector Box | 38*15*15                                      |