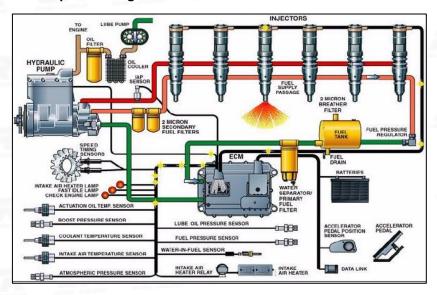

#### 2.2. 387-9432 Common Rail Diesel Injector Application Scenarios

Matching Car Model: Caterpillar C9 Engines

Pic No.4