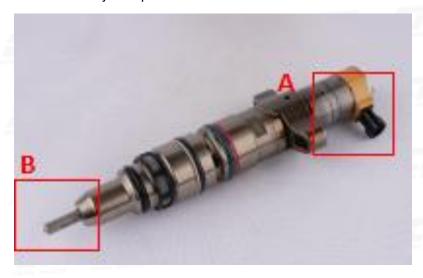

#### 2.1. 387-9432 Common Rail Diesel Injector Part Number Location

E.g.: See the common rail diesel injector part number as follows:

Pic No.3

| No. | Name                      |
|-----|---------------------------|
| Α   | Brand, Logo, Part Number, |
| В   | Nozzle Part Number        |