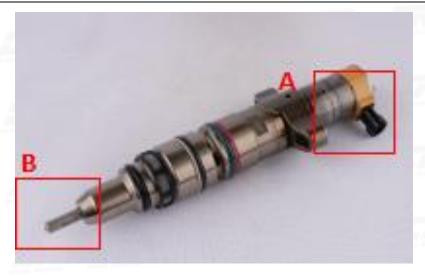

#### 2.1. 387-9431 Common Rail Diesel Injector Part Number Location

E.g.: See the common rail diesel injector part number as follows:

© 2025 www.commonraildieselinjector.com

Pic No.3

| No. | Name                      |  |
|-----|---------------------------|--|
| Α   | Brand, Logo, Part Number, |  |
| В   | Nozzle Part Number        |  |