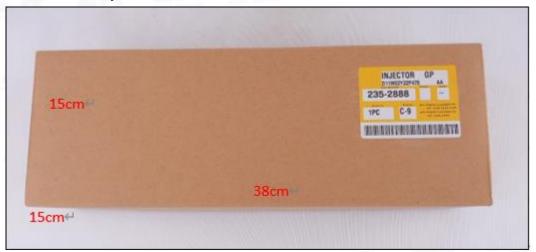

Common Rail Diesel Injector Package Size: 38cm\* 15cm \*15cm Common Rail Diesel Injector Type: Common Rail Diesel Injector

**Common Rail Diesel Injector MOQ: 4 Pieces** 

#### (2) Common Rail Diesel Injector Box Size

Pic No.1

| No. | Name                            | Common Rail Diesel Injector Package Size (cm) |
|-----|---------------------------------|-----------------------------------------------|
| 1   | Common Rail Diesel Injector Box | 38*15*15                                      |