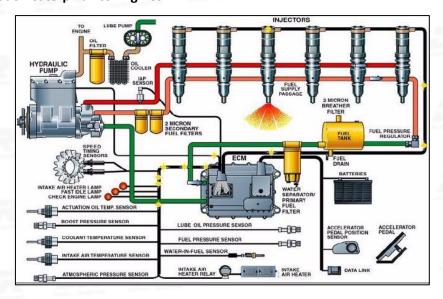

#### 2.2. 387-9431 Common Rail Diesel Injector Application Scenarios

Matching Car Model: Caterpillar C9 Engines

Pic No.4