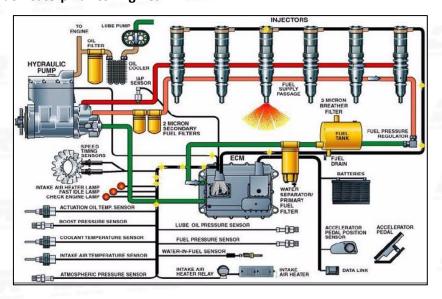

#### 2.2. 328-2576 Common Rail Diesel Injector Application Scenarios

Matching Car Model: Caterpillar C9 Engines

Pic No.4