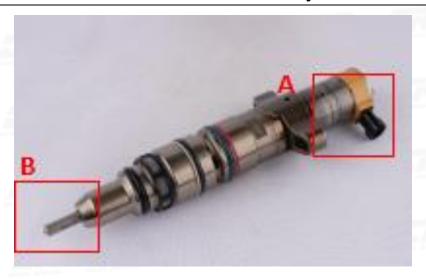

#### 2.1. 328-2576 Common Rail Diesel Injector Part Number Location

E.g.: See the common rail diesel injector part number as follows:

Website: www.commonraildieselinjector.com

© 2025 www.commonraildieselinjector.com

Pic No.3

| No. | Name                      |  |
|-----|---------------------------|--|
| Α   | Brand, Logo, Part Number, |  |
| В   | Nozzle Part Number        |  |