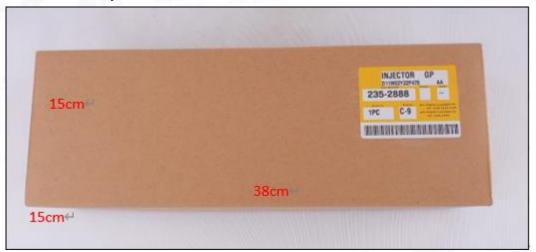

Common Rail Diesel Injector Package Size: 38cm\* 15cm \*15cm Common Rail Diesel Injector Type: Common Rail Diesel Injector

Common Rail Diesel Injector MOQ: 4 Pieces

#### (2) Common Rail Diesel Injector Box Size

Pic No.1

| No. | Name                            | Common Rail Diesel Injector Package Size (cm) |  |  |
|-----|---------------------------------|-----------------------------------------------|--|--|
| 1   | Common Rail Diesel Injector Box | 38*15*15                                      |  |  |