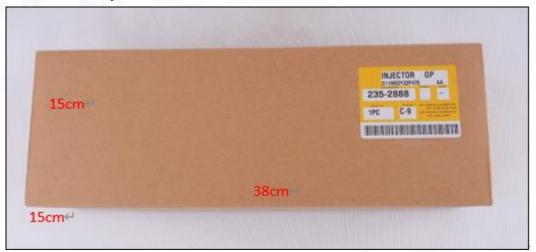

#### (2) Common Rail Diesel Injector Box Size

Pic No.1

| No. | Name                            | Common Rail Diesel Injector Package Size (cm) |  |
|-----|---------------------------------|-----------------------------------------------|--|
| 1   | Common Rail Diesel Injector Box | 38*15*15                                      |  |