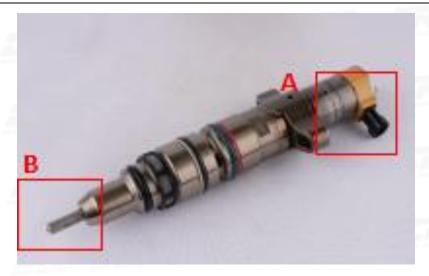

#### 2.1. 328-2573 Common Rail Diesel Injector Part Number Location

E.g.: See the common rail diesel injector part number as follows:

Website: www.commonraildieselinjector.com

© 2025 www.commonraildieselinjector.com

Pic No.3

| No. | Name                      |  |
|-----|---------------------------|--|
| Α   | Brand, Logo, Part Number, |  |
| В   | Nozzle Part Number        |  |