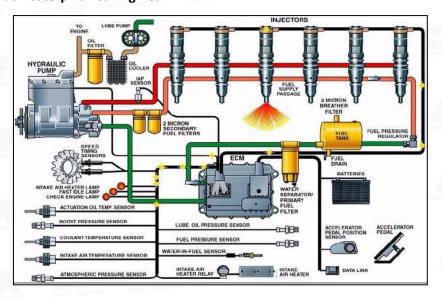

#### 2.2. 328-2573 Common Rail Diesel Injector Application Scenarios

Matching Car Model: Caterpillar C9 Engines

Pic No.4