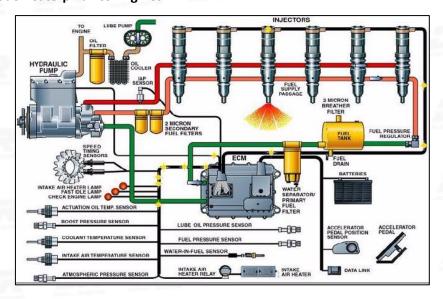

#### 2.2. 267-9710 Common Rail Diesel Injector Application Scenarios

Matching Car Model: Caterpillar C9 Engines

Pic No.4