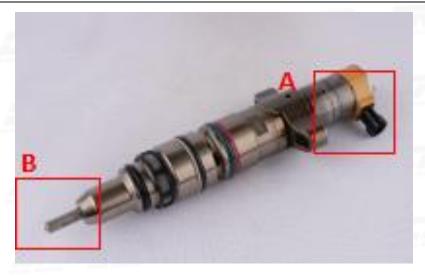

#### 2.1. 267-9710 Common Rail Diesel Injector Part Number Location

E.g.: See the common rail diesel injector part number as follows:

Pic No.3

| No. | Name                      |  |
|-----|---------------------------|--|
| Α   | Brand, Logo, Part Number, |  |
| В   | Nozzle Part Number        |  |