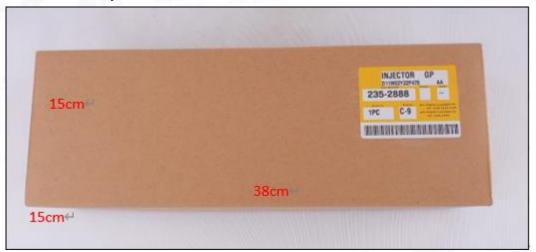

Common Rail Diesel Injector Package Size: 38cm\* 15cm \*15cm Common Rail Diesel Injector Type: Common Rail Diesel Injector

**Common Rail Diesel Injector MOQ: 4 Pieces** 

#### (2) Common Rail Diesel Injector Box Size

Pic No.1

| No. | Name                            | Common Rail Diesel Injector Package Size (cm) |  |  |
|-----|---------------------------------|-----------------------------------------------|--|--|
| 1   | Common Rail Diesel Injector Box | 38*15*15                                      |  |  |