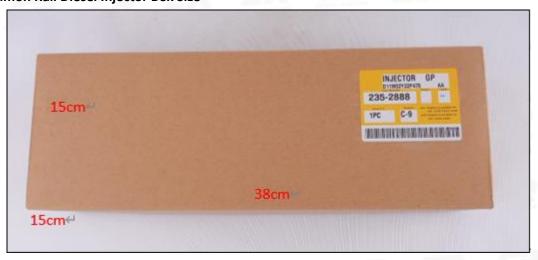

#### (2) Common Rail Diesel Injector Box Size

Pic No.1

| h | No. | Name                                   | Common Rail Diesel Injector Package Size (cm) |
|---|-----|----------------------------------------|-----------------------------------------------|
|   | 1   | <b>Common Rail Diesel Injector Box</b> | 38*15*15                                      |

Common Rail Diesel Injector Package Size: 38cm\* 15cm \*15cm Common Rail Diesel Injector Type: Common Rail Diesel Injector

**Common Rail Diesel Injector MOQ: 4 Pieces** 