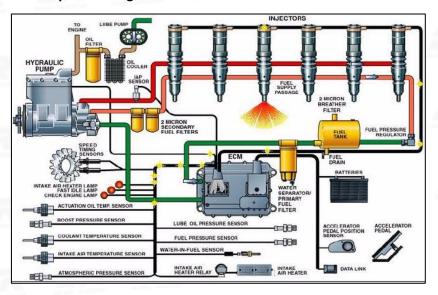

#### 2.2. 267-3360 Common Rail Diesel Injector Application Scenarios

Matching Car Model: Caterpillar C9 Engines

Pic No.4