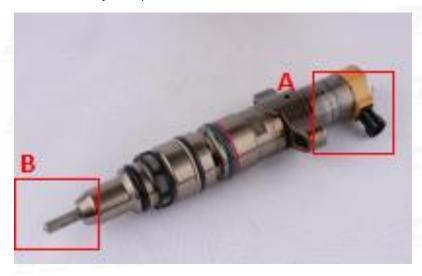

#### 2.1. 267-3360 Common Rail Diesel Injector Part Number Location

E.g.: See the common rail diesel injector part number as follows:

Pic No.3

| No. | Name                      |
|-----|---------------------------|
| A   | Brand, Logo, Part Number, |
| В   | Nozzle Part Number        |