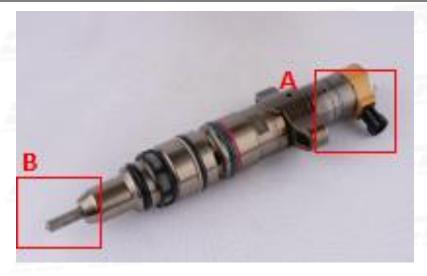

#### 2.1. 265-8106 Common Rail Diesel Injector Part Number Location

E.g.: See the common rail diesel injector part number as follows:

Pic No.3

| No. | Name                      |  |
|-----|---------------------------|--|
| Α   | Brand, Logo, Part Number, |  |
| В   | Nozzle Part Number        |  |