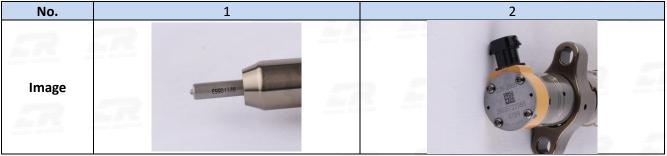

#### 2.1. 254-4340 Common Rail Diesel Injector Part Number Location

E.g.: See the common rail diesel injector part number as follows:

Pic No.3

| No. | Name                      |  |
|-----|---------------------------|--|
| Α   | Brand, Logo, Part Number, |  |
| В   | Nozzle Part Number        |  |