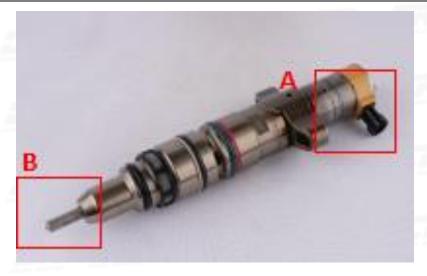

#### 2.1. 254-4340 Common Rail Diesel Injector Part Number Location

E.g.: See the common rail diesel injector part number as follows:

Pic No.3

| No. | Name                      |  |
|-----|---------------------------|--|
| Α   | Brand, Logo, Part Number, |  |
| В   | Nozzle Part Number        |  |