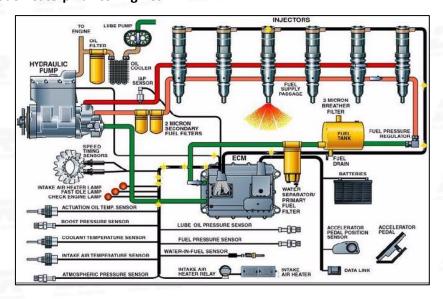

#### 2.2. 254-4339 Common Rail Diesel Injector Application Scenarios

Matching Car Model: Caterpillar C9 Engines

Pic No.4