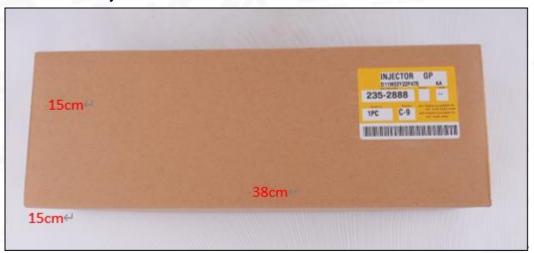

#### (2) Common Rail Diesel Injector Box Size

Pic No.1

| I | No. | Name                            | Common Rail Diesel Injector Package Size (cm) |
|---|-----|---------------------------------|-----------------------------------------------|
|   | 1   | Common Rail Diesel Injector Box | 38*15*15                                      |