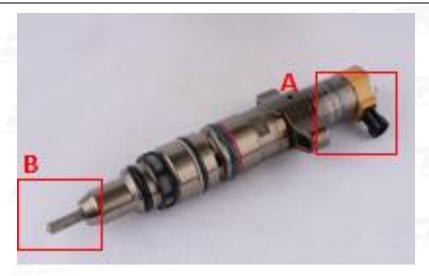

#### 2.1. 254-4339 Common Rail Diesel Injector Part Number Location

E.g.: See the common rail diesel injector part number as follows:

Pic No.3

| No. | Name                      |  |
|-----|---------------------------|--|
| Α   | Brand, Logo, Part Number, |  |
| В   | Nozzle Part Number        |  |