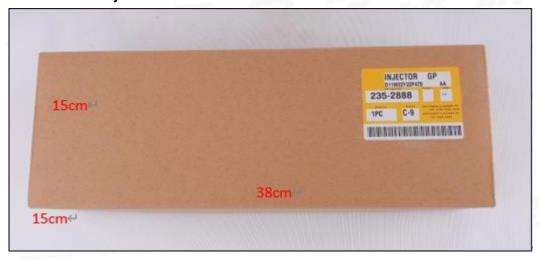

#### (2) Common Rail Diesel Injector Box Size

Pic No.1

|   | No. | Name                            | Common Rail Diesel Injector Package Size (cm) |
|---|-----|---------------------------------|-----------------------------------------------|
| ١ | 1   | Common Rail Diesel Injector Box | 38*15*15                                      |

Common Rail Diesel Injector Package Size: 38cm\* 15cm \*15cm Common Rail Diesel Injector Type: Common Rail Diesel Injector

Common Rail Diesel Injector MOQ: 4 Pieces