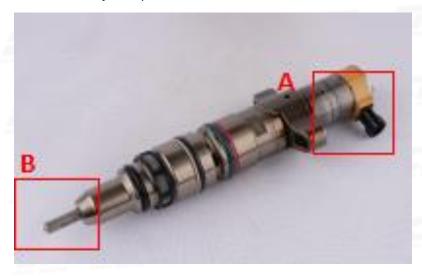

#### 2.1. 236-0962 Common Rail Diesel Injector Part Number Location

E.g.: See the common rail diesel injector part number as follows:

Pic No.3

| No. | Name                      |
|-----|---------------------------|
| A   | Brand, Logo, Part Number, |
| В   | Nozzle Part Number        |