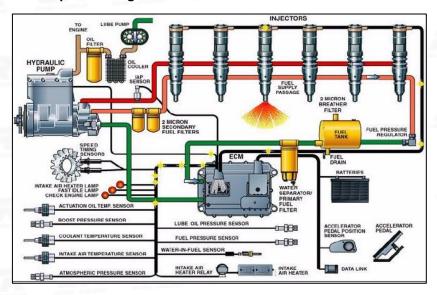

#### 2.2. 236-0962 Common Rail Diesel Injector Application Scenarios

Matching Car Model: Caterpillar C9 Engines

Pic No.4