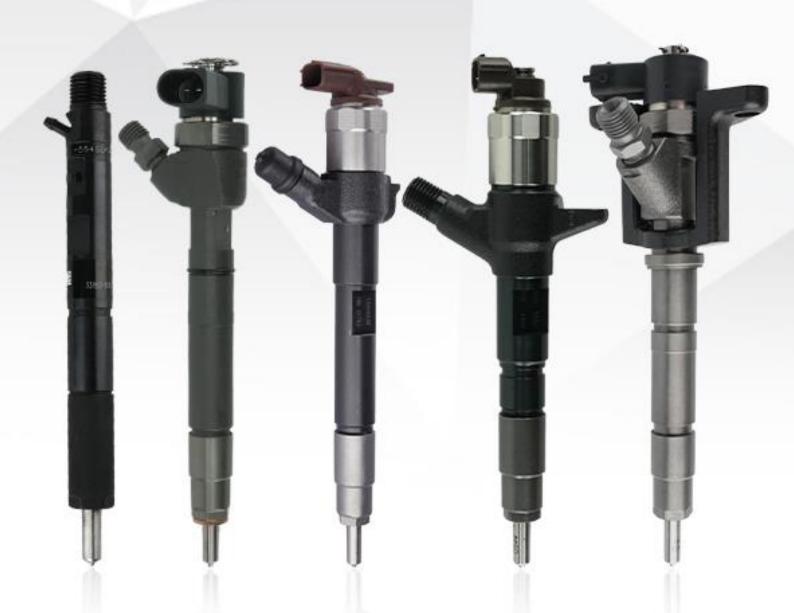

# 236-0957 Common Rail Diesel Injector Technical File

SKU: Z1K30002360957



o 0445110 0445120 320D

# COMMON RAIL DIESEL INJECTOR

# 236-0957 Common Rail Diesel Injector Technical File

# Content

| 1. 2 | 36-0957 Common Rail Diesel Injector Introduction                                              | 1  |
|------|-----------------------------------------------------------------------------------------------|----|
|      | 1.1. 236-0957 Common Rail Diesel Injector Basic Information                                   | 1  |
|      | 1.2. 236-0957 Common Rail Diesel Injector Common Part Number                                  |    |
|      | 1.3. 236-0957 Common Rail Diesel Injector Part Number Common Writing                          | 1  |
|      | 1.4. 236-0957 Common Rail Diesel Injector Parameter                                           |    |
|      | 1.5. 236