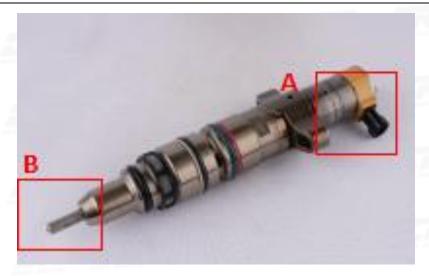

#### 2.1. 236-0957 Common Rail Diesel Injector Part Number Location

E.g.: See the common rail diesel injector part number as follows:

Pic No.3

| No. | Name                      |  |
|-----|---------------------------|--|
| Α   | Brand, Logo, Part Number, |  |
| В   | Nozzle Part Number        |  |