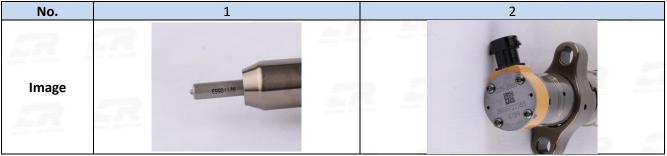

#### 2.1. 236-0957 Common Rail Diesel Injector Part Number Location

E.g.: See the common rail diesel injector part number as follows:

Pic No.3

| No. | Name                      |  |
|-----|---------------------------|--|
| Α   | Brand, Logo, Part Number, |  |
| В   | Nozzle Part Number        |  |