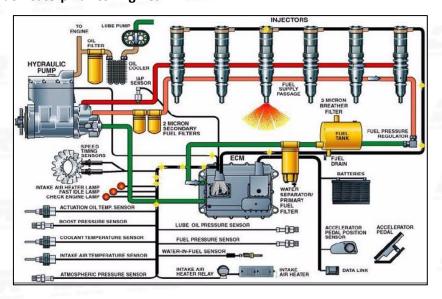

#### 2.2. 236-0957 Common Rail Diesel Injector Application Scenarios

Matching Car Model: Caterpillar C9 Engines

Pic No.4