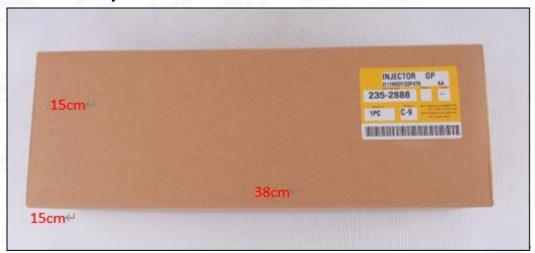

#### (2) Common Rail Diesel Injector Box Size

Pic No.1

| No. | Name                            | Common Rail Diesel Injector Package Size (cm) |  |  |
|-----|---------------------------------|-----------------------------------------------|--|--|
| 1   | Common Rail Diesel Injector Box | 38*15*15                                      |  |  |