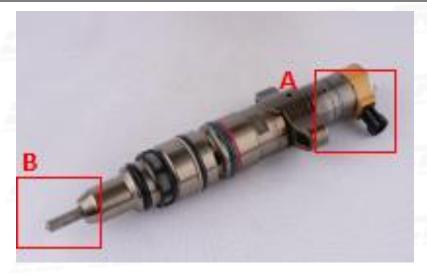

#### 2.1. 188-8739 Common Rail Diesel Injector Part Number Location

E.g.: See the common rail diesel injector part number as follows:

Pic No.3

| No. | Name                      |  |
|-----|---------------------------|--|
| Α   | Brand, Logo, Part Number, |  |
| В   | Nozzle Part Number        |  |