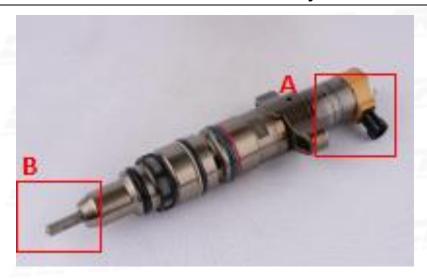

#### 2.1. 557-7627 Common Rail Diesel Injector Part Number Location

E.g.: See the common rail diesel injector part number as follows:

Pic No.3

| No. | Name                      |
|-----|---------------------------|
| Α   | Brand, Logo, Part Number, |
| В   | Nozzle Part Number        |