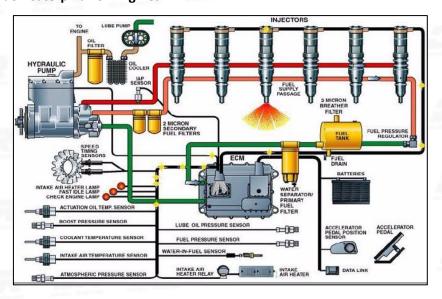

#### 2.2. 557-7627 Common Rail Diesel Injector Application Scenarios

Matching Car Model: Caterpillar C7 Engines

Pic No.4