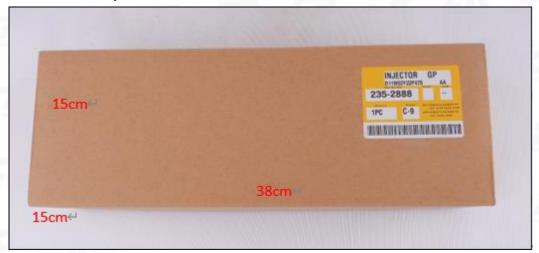

#### (2) Common Rail Diesel Injector Box Size

Pic No.1

| No. | Name                                   | Common Rail Diesel Injector Package Size (cm) |
|-----|----------------------------------------|-----------------------------------------------|
| 1   | <b>Common Rail Diesel Injector Box</b> | 38*15*15                                      |