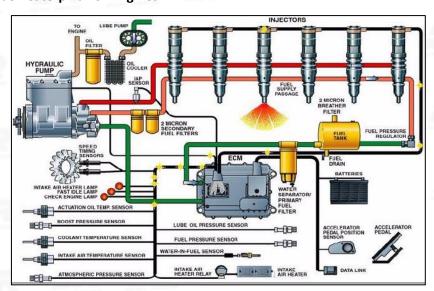

#### 2.2. 387-9427 Common Rail Diesel Injector Application Scenarios

Matching Car Model: Caterpillar C7 Engines

Pic No.4