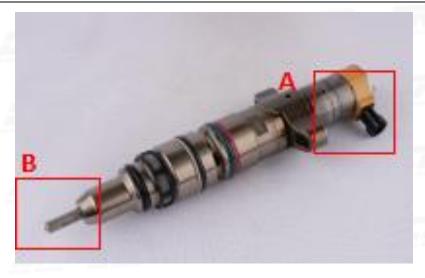

#### 2.1. 387-9427 Common Rail Diesel Injector Part Number Location

E.g.: See the common rail diesel injector part number as follows:

Pic No.3

| No. | Name                      |
|-----|---------------------------|
| Α   | Brand, Logo, Part Number, |
| В   | Nozzle Part Number        |