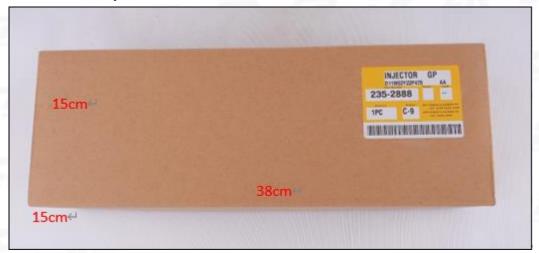

Common Rail Diesel Injector Package Size: 38cm\* 15cm \*15cm Common Rail Diesel Injector Type: Common Rail Diesel Injector

**Common Rail Diesel Injector MOQ: 4 Pieces** 

#### (2) Common Rail Diesel Injector Box Size

Pic No.1

|   | No. | Name                                   | Common Rail Diesel Injector Package Size (cm) |
|---|-----|----------------------------------------|-----------------------------------------------|
| Ī | 1   | <b>Common Rail Diesel Injector Box</b> | 38*15*15                                      |