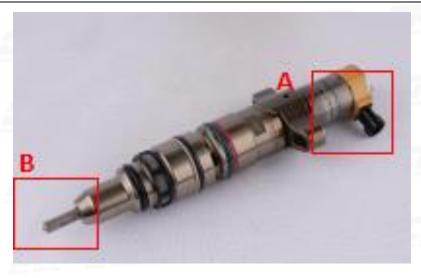

#### 2.1. 295-1412 Common Rail Diesel Injector Part Number Location

E.g.: See the common rail diesel injector part number as follows:

Pic No.3

| No. | Name                      |  |
|-----|---------------------------|--|
| Α   | Brand, Logo, Part Number, |  |
| В   | Nozzle Part Number        |  |