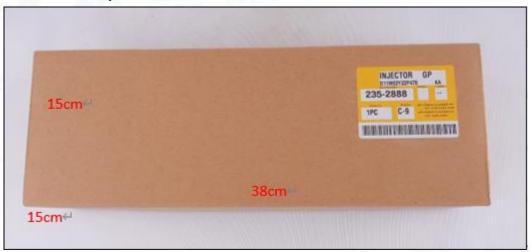

Common Rail Diesel Injector Package Size: 38cm\* 15cm \*15cm Common Rail Diesel Injector Type: Common Rail Diesel Injector

Common Rail Diesel Injector MOQ: 4 Pieces

#### (2) Common Rail Diesel Injector Box Size

Pic No.1

| No. | Name                            | Common Rail Diesel Injector Package Size (cm) |  |  |
|-----|---------------------------------|-----------------------------------------------|--|--|
| 1   | Common Rail Diesel Injector Box | 38*15*15                                      |  |  |