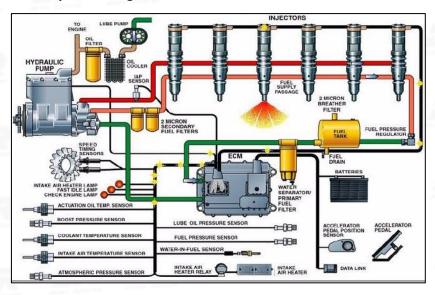

#### 2.2. 295-1412 Common Rail Diesel Injector Application Scenarios

Matching Car Model: Caterpillar C7 Engines

Pic No.4