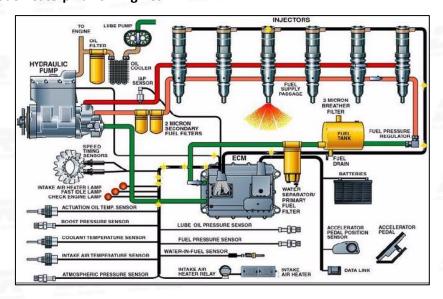

#### 2.2. 268-9577 Common Rail Diesel Injector Application Scenarios

Matching Car Model: Caterpillar C7 Engines

Pic No.4