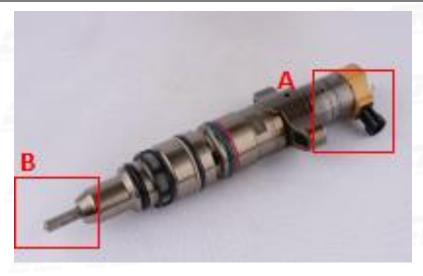

#### 2.1. 268-9577 Common Rail Diesel Injector Part Number Location

E.g.: See the common rail diesel injector part number as follows:

Pic No.3

| No. | Name                      |  |
|-----|---------------------------|--|
| Α   | Brand, Logo, Part Number, |  |
| В   | Nozzle Part Number        |  |