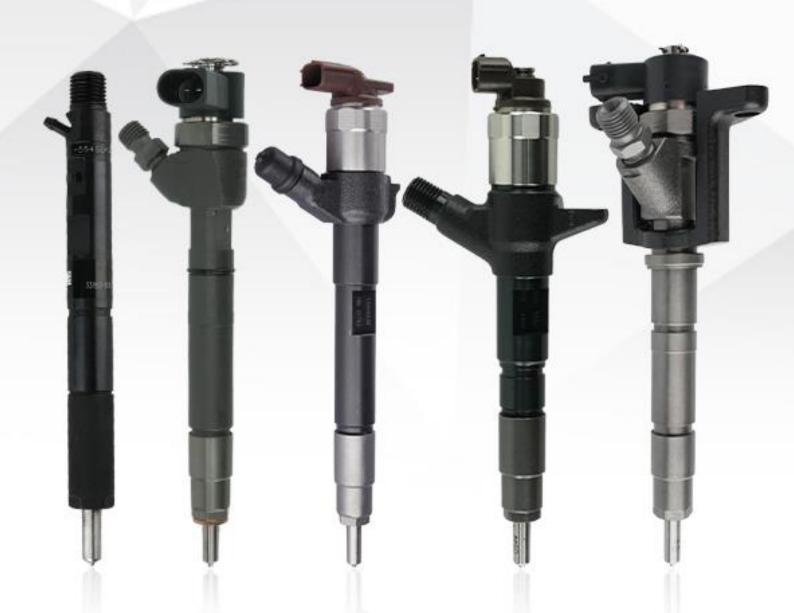

#### (1) Common Rail Diesel Injector Spare Parts List

Website: www.commonraildieselinjector.com

| No.                                                          | 1                                                | 2                                                                                                                                                                                                                                                                                                                                                                                                                                                                                                                                                                                                                                                                                                                                                                                                                                                                                                                                                                                                                                                                                                                                                                                                                                                                                                                                                                                                                                                                                                                                                                                                                                                                                                                                                                                                                                                                                                                                                                                                                                                                                                                              | 3                                                                                                                                                                                                                                                                                                                                                                                                                                                                                                                                                                                                                                                                                                                                                                                                                                                                                                                                                                                                                                                                                                                                                                                                                                                                                                                                                                                                                                                                                                                                                                                                                                                                                                                                                                                                                                                                                                                                                                                                                                                                                                                             |  |
|--------------------------------------------------------------|--------------------------------------------------|--------------------------------------------------------------------------------------------------------------------------------------------------------------------------------------------------------------------------------------------------------------------------------------------------------------------------------------------------------------------------------------------------------------------------------------------------------------------------------------------------------------------------------------------------------------------------------------------------------------------------------------------------------------------------------------------------------------------------------------------------------------------------------------------------------------------------------------------------------------------------------------------------------------------------------------------------------------------------------------------------------------------------------------------------------------------------------------------------------------------------------------------------------------------------------------------------------------------------------------------------------------------------------------------------------------------------------------------------------------------------------------------------------------------------------------------------------------------------------------------------------------------------------------------------------------------------------------------------------------------------------------------------------------------------------------------------------------------------------------------------------------------------------------------------------------------------------------------------------------------------------------------------------------------------------------------------------------------------------------------------------------------------------------------------------------------------------------------------------------------------------|-------------------------------------------------------------------------------------------------------------------------------------------------------------------------------------------------------------------------------------------------------------------------------------------------------------------------------------------------------------------------------------------------------------------------------------------------------------------------------------------------------------------------------------------------------------------------------------------------------------------------------------------------------------------------------------------------------------------------------------------------------------------------------------------------------------------------------------------------------------------------------------------------------------------------------------------------------------------------------------------------------------------------------------------------------------------------------------------------------------------------------------------------------------------------------------------------------------------------------------------------------------------------------------------------------------------------------------------------------------------------------------------------------------------------------------------------------------------------------------------------------------------------------------------------------------------------------------------------------------------------------------------------------------------------------------------------------------------------------------------------------------------------------------------------------------------------------------------------------------------------------------------------------------------------------------------------------------------------------------------------------------------------------------------------------------------------------------------------------------------------------|--|
| Image                                                        |                                                  | 000                                                                                                                                                                                                                                                                                                                                                                                                                                                                                                                                                                                                                                                                                                                                                                                                                                                                                                                                                                                                                                                                                                                                                                                                                                                                                                                                                                                                                                                                                                                                                                                                                                                                                                                                                                                                                                                                                                                                                                                                                                                                                                                            | Corrosion proteins against the state of the |  |
| Name                                                         | Common Rail Diesel Injector                      | O-ring                                                                                                                                                                                                                                                                                                                                                                                                                                                                                                                                                                                                                                                                                                                                                                                                                                                                                                                                                                                                                                                                                                                                                                                                                                                                                                                                                                                                                                                                                                                                                                                                                                                                                                                                                                                                                                                                                                                                                                                                                                                                                                                         | Nozzle Protective Cover                                                                                                                                                                                                                                                                                                                                                                                                                                                                                                                                                                                                                                                                                                                                                                                                                                                                                                                                                                                                                                                                                                                                                                                                                                                                                                                                                                                                                                                                                                                                                                                                                                                                                                                                                                                                                                                                                                                                                                                                                                                                                                       |  |
| Description Common rail diesel injector part number 268-9577 |                                                  | Ensure to meet the standard of the sealing performance between the common rail diesel injector and the engine                                                                                                                                                                                                                                                                                                                                                                                                                                                                                                                                                                                                                                                                                                                                                                                                                                                                                                                                                                                                                                                                                                                                                                                                                                                                                                                                                                                                                                                                                                                                                                                                                                                                                                                                                                                                                                                                                                                                                                                                                  | Protect nozzle holes from being polluted and blocked                                                                                                                                                                                                                                                                                                                                                                                                                                                                                                                                                                                                                                                                                                                                                                                                                                                                                                                                                                                                                                                                                                                                                                                                                                                                                                                                                                                                                                                                                                                                                                                                                                                                                                                                                                                                                                                                                                                                                                                                                                                                          |  |
| No.                                                          | 4                                                | 5                                                                                                                                                                                                                                                                                                                                                                                                                                                                                                                                                                                                                                                                                                                                                                                                                                                                                                                                                                                                                                                                                                                                                                                                                                                                                                                                                                                                                                                                                                                                                                                                                                                                                                                                                                                                                                                                                                                                                                                                                                                                                                                              | 6                                                                                                                                                                                                                                                                                                                                                                                                                                                                                                                                                                                                                                                                                                                                                                                                                                                                                                                                                                                                                                                                                                                                                                                                                                                                                                                                                                                                                                                                                                                                                                                                                                                                                                                                                                                                                                                                                                                                                                                                                                                                                                                             |  |
| Image                                                        |                                                  | PART A STANDARD OF THE |                                                                                                                                                                                                                                                                                                                                                                                                                                                                                                                                                                                                                                                                                                                                                                                                                                                                                                                                                                                                                                                                                                                                                                                                                                                                                                                                                                                                                                                                                                                                                                                                                                                                                                                                                                                                                                                                                                                                                                                                                                                                                                                               |  |
| Name                                                         | VCI Anti-rust Bag                                | Common Rail Diesel Injector<br>Packing Box                                                                                                                                                                                                                                                                                                                                                                                                                                                                                                                                                                                                                                                                                                                                                                                                                                                                                                                                                                                                                                                                                                                                                                                                                                                                                                                                                                                                                                                                                                                                                                                                                                                                                                                                                                                                                                                                                                                                                                                                                                                                                     | Nozzle Washer Shim                                                                                                                                                                                                                                                                                                                                                                                                                                                                                                                                                                                                                                                                                                                                                                                                                                                                                                                                                                                                                                                                                                                                                                                                                                                                                                                                                                                                                                                                                                                                                                                                                                                                                                                                                                                                                                                                                                                                                                                                                                                                                                            |  |
| Description                                                  | Prevent common rail diesel injector from rusting | Package for common rail diesel injector and common rail diesel injector accessories                                                                                                                                                                                                                                                                                                                                                                                                                                                                                                                                                                                                                                                                                                                                                                                                                                                                                                                                                                                                                                                                                                                                                                                                                                                                                                                                                                                                                                                                                                                                                                                                                                                                                                                                                                                                                                                                                                                                                                                                                                            | Used to ensure the tight fit between the nut end of the common rail diesel injector and the engine                                                                                                                                                                                                                                                                                                                                                                                                                                                                                                                                                                                                                                                                                                                                                                                                                                                                                                                                                                                                                                                                                                                                                                                                                                                                                                                                                                                                                                                                                                                                                                                                                                                                                                                                                                                                                                                                                                                                                                                                                            |  |