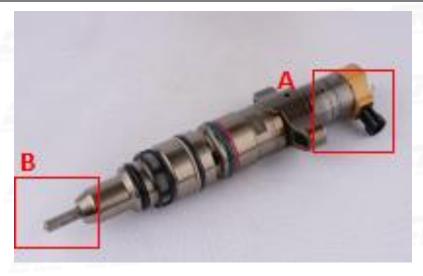

#### 2.1. 268-1839 Common Rail Diesel Injector Part Number Location

E.g.: See the common rail diesel injector part number as follows:

Pic No.3

| No. | Name                      |  |
|-----|---------------------------|--|
| Α   | Brand, Logo, Part Number, |  |
| В   | Nozzle Part Number        |  |