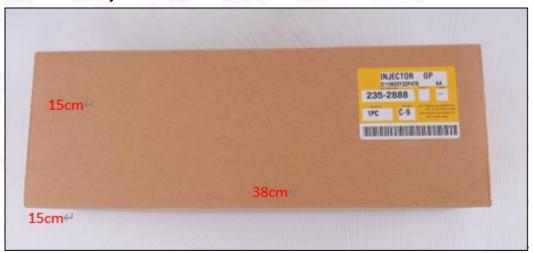

#### (2) Common Rail Diesel Injector Box Size

Pic No.1

| No. | Name                                   | Common Rail Diesel Injector Package Size (cm) |
|-----|----------------------------------------|-----------------------------------------------|
| 1   | <b>Common Rail Diesel Injector Box</b> | 38*15*15                                      |