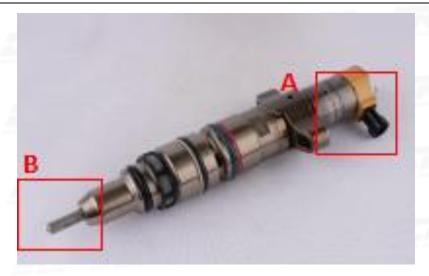

#### 2.1. 268-1836 Common Rail Diesel Injector Part Number Location

E.g.: See the common rail diesel injector part number as follows:

Pic No.3

| No. | Name                      |  |
|-----|---------------------------|--|
| Α   | Brand, Logo, Part Number, |  |
| В   | Nozzle Part Number        |  |