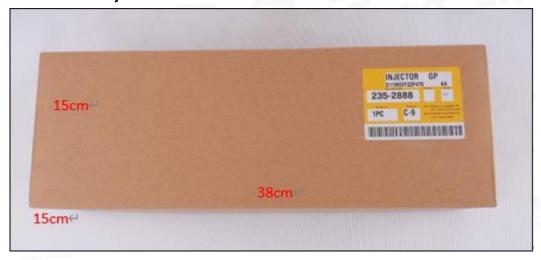

#### (2) Common Rail Diesel Injector Box Size

Pic No.1

| No. | Name                                   | Common Rail Diesel Injector Package Size (cm) |
|-----|----------------------------------------|-----------------------------------------------|
| 1   | <b>Common Rail Diesel Injector Box</b> | 38*15*15                                      |

Common Rail Diesel Injector Package Size: 38cm\* 15cm \*15cm Common Rail Diesel Injector Type: Common Rail Diesel Injector

Common Rail Diesel Injector MOQ: 4 Pieces