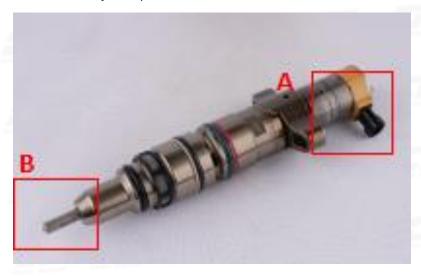

#### 2.1. 268-1835 Common Rail Diesel Injector Part Number Location

E.g.: See the common rail diesel injector part number as follows:

Pic No.3

| No. | Name                      |  |  |
|-----|---------------------------|--|--|
| A   | Brand, Logo, Part Number, |  |  |
| В   | Nozzle Part Number        |  |  |