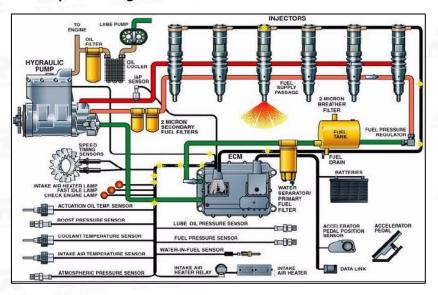

#### 2.2. 268-1835 Common Rail Diesel Injector Application Scenarios

Matching Car Model: Caterpillar C9 Engines

Pic No.4