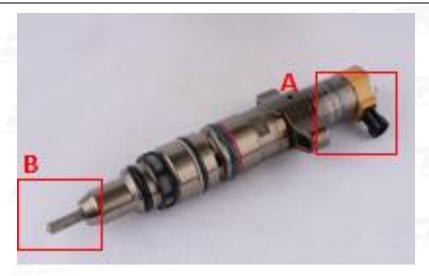

#### 2.1. 263-8218 Common Rail Diesel Injector Part Number Location

E.g.: See the common rail diesel injector part number as follows:

Pic No.3

| No. | Name                      |
|-----|---------------------------|
| Α   | Brand, Logo, Part Number, |
| В   | Nozzle Part Number        |