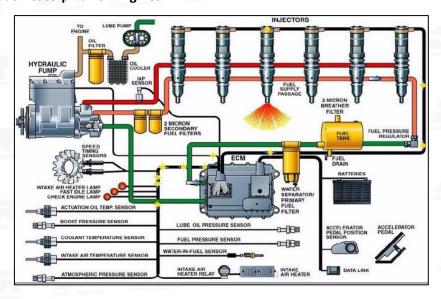

#### 2.2. 263-8218 Common Rail Diesel Injector Application Scenarios

Matching Car Model: Caterpillar C7 Engines

Pic No.4