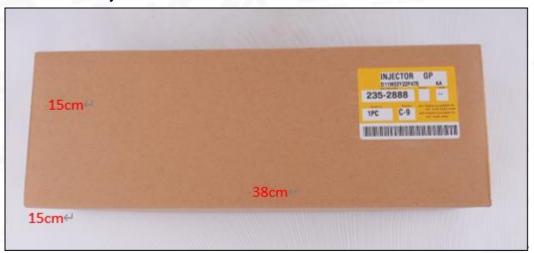

#### (2) Common Rail Diesel Injector Box Size

Pic No.1

| No. | Name                            | Common Rail Diesel Injector Package Size (cm) |
|-----|---------------------------------|-----------------------------------------------|
| 1   | Common Rail Diesel Injector Box | 38*15*15                                      |