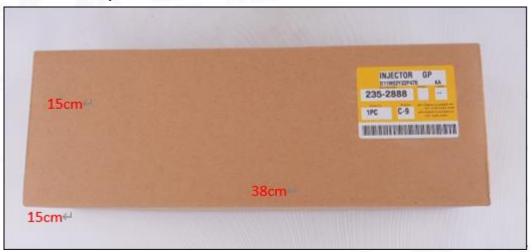

#### (2) Common Rail Diesel Injector Box Size

Pic No.1

| No. | Name                            | Name Common Rail Diesel Injector Package Size (cm) |  |  |
|-----|---------------------------------|----------------------------------------------------|--|--|
| 1   | Common Rail Diesel Injector Box | 38*15*15                                           |  |  |