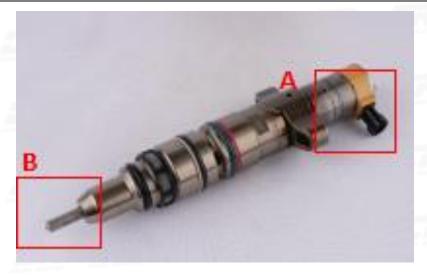

#### 2.1. 243-4502 Common Rail Diesel Injector Part Number Location

E.g.: See the common rail diesel injector part number as follows:

Website: www.commonraildieselinjector.com

© 2025 <u>www.commonraildieselinjector.com</u>

Pic No.3

| No. | Name  Brand, Logo, Part Number, |  |
|-----|---------------------------------|--|
| Α   |                                 |  |
| В   | Nozzle Part Number              |  |