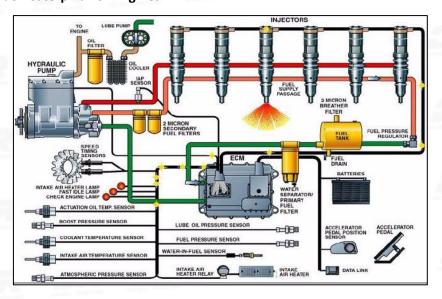

#### 2.2. 243-4502 Common Rail Diesel Injector Application Scenarios

Matching Car Model: Caterpillar C7 Engines

Pic No.4