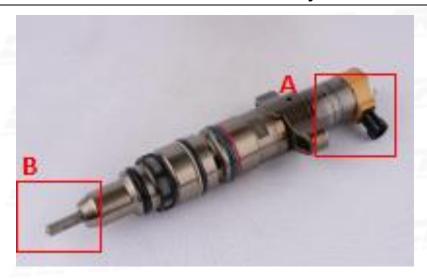

#### 2.1. 241-3239 Common Rail Diesel Injector Part Number Location

E.g.: See the common rail diesel injector part number as follows:

Pic No.3

| No. | Name                      |  |
|-----|---------------------------|--|
| Α   | Brand, Logo, Part Number, |  |
| В   | Nozzle Part Number        |  |