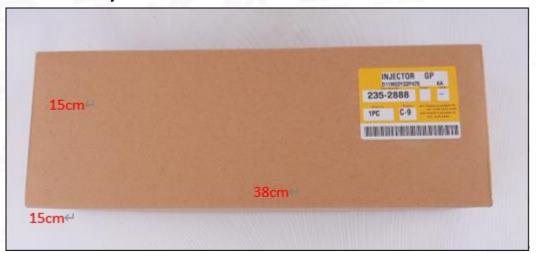

#### (2) Common Rail Diesel Injector Box Size

Pic No.1

| No. | Name Common Rail Diesel Injector Package Size (ci |          |  |
|-----|---------------------------------------------------|----------|--|
| 1   | Common Rail Diesel Injector Box                   | 38*15*15 |  |