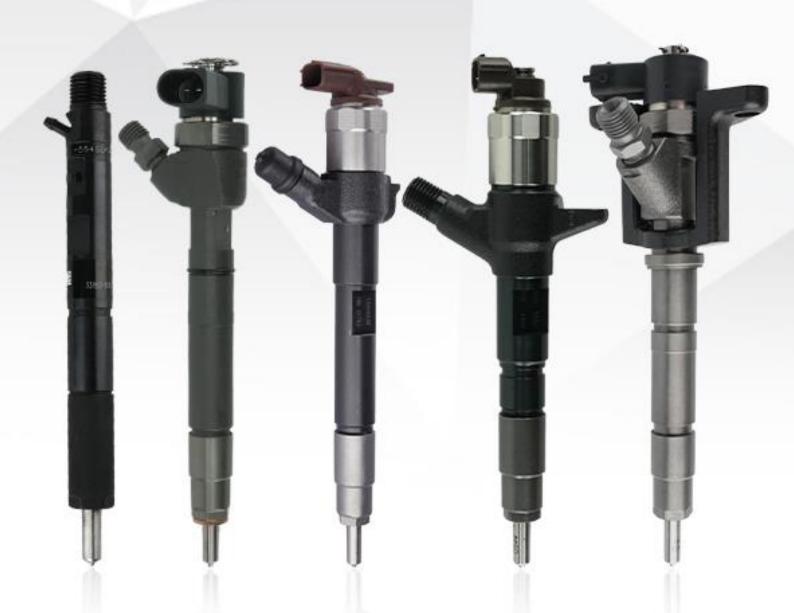

# **241-3239** Common Rail Diesel Injector Technical File

SKU: Z1BK1002413239



o 0445110 0445120 320D

# COMMON RAIL DIESEL INJECTOR

# 241-3239 Common Rail Diesel Injector Technical File

# Content

| 1. 241-3239 Common Rail Diesel Injector Introduction                                          | 1  |
|-----------------------------------------------------------------------------------------------|----|
| 1.1. 241-3239 Common Rail Diesel Injector Basic Information                                   | 1  |
| 1.2. 241-3239 Common Rail Diesel Injector Common Part Number                                  | 1  |
| 1.3. 241-3239 Common Rail Diesel Injector Part Number Common Writing                          | 1  |
| 1.4. 241-3239 Common Rail Diesel Injector Parameter                                           | 1  |
| 1.5. 241-3239 Common Rail Diesel Injector Customized Serv