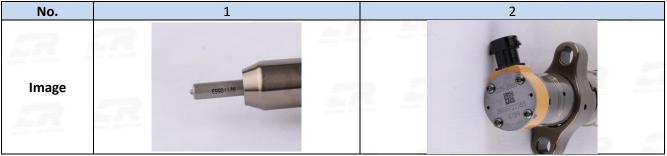

| Name  | Common Rail Diesel Injector Nozzle<br>Engraving         | Common Rail Diesel Injector House<br>Lettering And QR Code |  |
|-------|---------------------------------------------------------|------------------------------------------------------------|--|
| No.   | 3                                                       | 4                                                          |  |
| Image |                                                         | MELLETARAN                                                 |  |
| Name  | Common Rail Diesel Injector Solenoid<br>Valve Engraving | Common Rail Diesel Injector Box And Label                  |  |