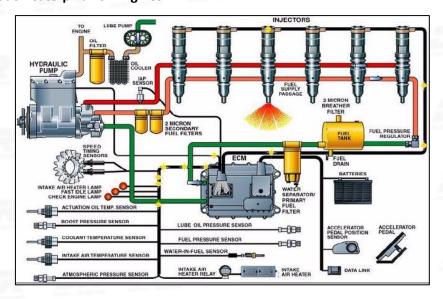

#### 2.2. 241-3238 Common Rail Diesel Injector Application Scenarios

Matching Car Model: Caterpillar C7 Engines

Pic No.4