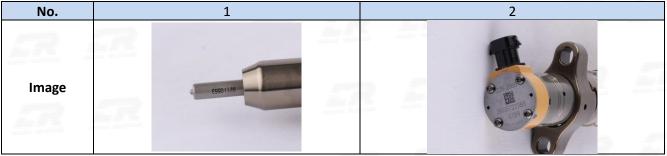

#### 2.1. 241-3238 Common Rail Diesel Injector Part Number Location

E.g.: See the common rail diesel injector part number as follows:

Pic No.3

| No. | Name                      |
|-----|---------------------------|
| Α   | Brand, Logo, Part Number, |
| В   | Nozzle Part Number        |