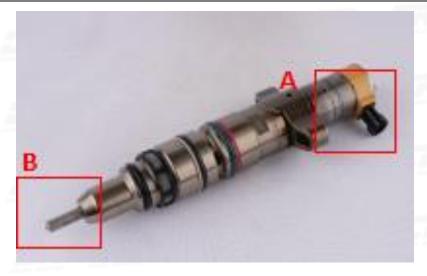

#### 2.1. 241-3238 Common Rail Diesel Injector Part Number Location

E.g.: See the common rail diesel injector part number as follows:

Pic No.3

| No. | Name                      |
|-----|---------------------------|
| Α   | Brand, Logo, Part Number, |
| В   | Nozzle Part Number        |