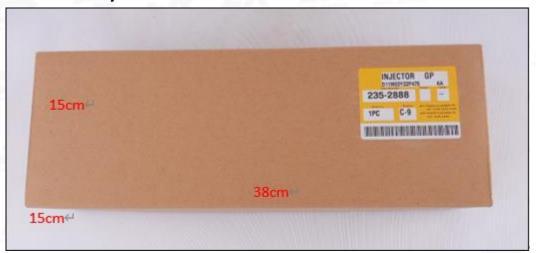

#### (2) Common Rail Diesel Injector Box Size

Pic No.1

| No. | Name                            | Common Rail Diesel Injector Package Size (cm) |
|-----|---------------------------------|-----------------------------------------------|
| 1   | Common Rail Diesel Injector Box | 38*15*15                                      |