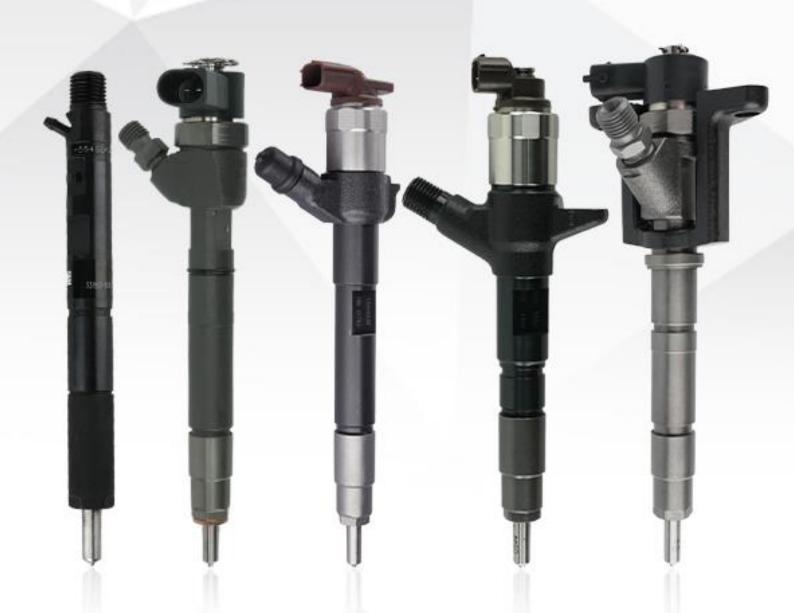

# **241-3238** Common Rail Diesel Injector Technical File

SKU: Z1BK1002413238



o 0445110 0445120 320D

# COMMON RAIL DIESEL INJECTOR

# 241-3238 Common Rail Diesel Injector Technical File

# Content

| 1. 241-3238 Common Rail Diesel Injector Introduction                                         | 1  |
|----------------------------------------------------------------------------------------------|----|
| 1.1. 241-3238 Common Rail Diesel Injector Basic Information                                  | 1  |
| 1.2. 241-3238 Common Rail Diesel Injector Common Part Number                                 | 1  |
| 1.3. 241-3238 Common Rail Diesel Injector Part Number Common Writing                         | 1  |
| 1.4. 241-3238 Common Rail Diesel Injector Parameter                                          | 1  |
| 1.5. 241-3238 Common Rail Diesel Injector Customized Service