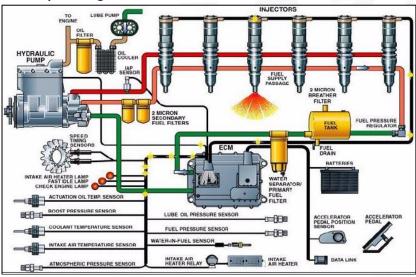

#### 2.2. 7W-7045 Common Rail Diesel Injector Application Scenarios

Matching Car Model: Caterpillar Engines

Pic No.4