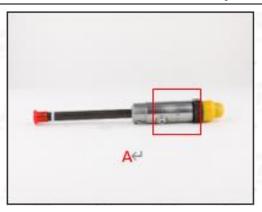

# 2.1. 7W-7045 Common Rail Diesel Injector Part Number Location

E.g.: See the common rail diesel injector part number as follows:

Pic No.3

| No. | Name        |
|-----|-------------|
| Α   | part number |