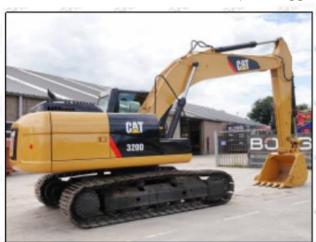

## 2.2. 320-0680 Common Rail Diesel Injector Application Scenarios

Pic No.4

Matching Car Model: Caterpillar 320D excavator

Pic No.5

| No. | Name                           | No. | Name                                  | No. | Name                                         |
|-----|--------------------------------|-----|---------------------------------------|-----|----------------------------------------------|
| 1   | Adaptor Fixing<br>Bolt         | 2   | Gasket                                | 3   | Common Rail Diesel Injector<br>Adaptor       |
| 4   | Common Rail<br>Diesel Injector | 5   | Common Rail Diesel<br>Injector O-ring | 6   | Common Rail Diesel Injector<br>Nozzle Gasket |
| 7   | Intake Gasket                  | 8   | Intake                                | 9   | High Pressure Common Rail<br>Pipe            |