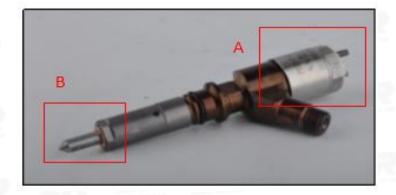

#### 2.1. 320-0680 Common Rail Diesel Injector Part Number Location

E.g.: See the common rail diesel injector part number as follows:

Pic No.3

|--|

| Α | Brand, logo, part number, series number |
|---|-----------------------------------------|
| В | Nozzle part number                      |