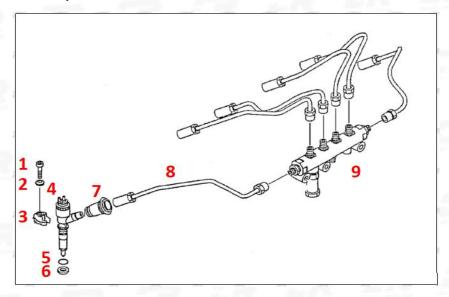

## 2.2. 320-0680 Common Rail Diesel Injector Application Scenarios

Pic No.4

Matching Car Model: Caterpillar 320D excavator

Pic No.5

| No. | Name                           | No. | Name                                  | No. | Name                                         |
|-----|--------------------------------|-----|---------------------------------------|-----|----------------------------------------------|
| 1   | Adaptor Fixing<br>Bolt         | 2   | Gasket                                | 3   | Common Rail Diesel Injector<br>Adaptor       |
| 4   | Common Rail<br>Diesel Injector | 5   | Common Rail Diesel<br>Injector O-ring | 6   | Common Rail Diesel Injector<br>Nozzle Gasket |
| 7   | Intake Gasket                  | 8   | Intake                                | 9   | High Pressure Common Rail<br>Pipe            |