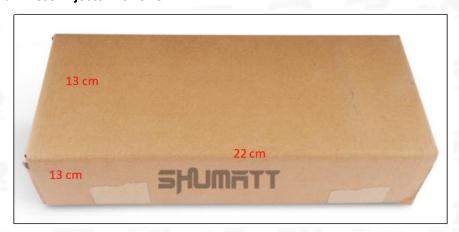

## (2) Common Rail Diesel Injector Box Size

Pic No.1

| No. | Name                            | Common Rail Diesel Injector Package Size (cm) |
|-----|---------------------------------|-----------------------------------------------|
| 1   | Common Rail Diesel Injector Box | 22*13*13                                      |

Common Rail Diesel Injector Package Size: 22 cm\* 13 cm \*13 cm Common Rail Diesel Injector Type: Common Rail Diesel Injector

**Common Rail Diesel Injector MOQ: 4 Pieces** 