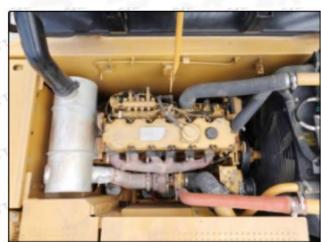

#### 2.1. 320-0680 Common Rail Diesel Injector Part Number Location

E.g.: See the common rail diesel injector part number as follows:

Pic No.3

|--|

| Α | Brand, logo, part number, series number |
|---|-----------------------------------------|
| В | Nozzle part number                      |

## 2.2. 320-0680 Common Rail Diesel Injector Application Scenarios

Pic No.4

Matching Car Model: Caterpillar 320D excavator

Pic No.5

| No. | Name                           | No. | Name                                  | No. | Name                                         |
|-----|--------------------------------|-----|---------------------------------------|-----|----------------------------------------------|
| 1   | Adaptor Fixing<br>Bolt         | 2   | Gasket                                | 3   | Common Rail Diesel Injector<br>Adaptor       |
| 4   | Common Rail<br>Diesel Injector | 5   | Common Rail Diesel<br>Injector O-ring | 6   | Common Rail Diesel Injector<br>Nozzle Gasket |
| 7   | Intake Gasket                  | 8   | Intake                                | 9   | High Pressure Common Rail<br>Pipe            |