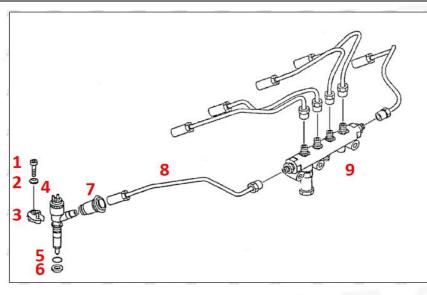

#### Pic No.5

| No. | Name                           | No. | Name                                  | No. | Name                                         |  |
|-----|--------------------------------|-----|---------------------------------------|-----|----------------------------------------------|--|
| 1   | Adaptor Fixing<br>Bolt         | 2   | Gasket                                | 3   | Common Rail Diesel Injector<br>Adaptor       |  |
| 4   | Common Rail<br>Diesel Injector | 5   | Common Rail Diesel<br>Injector O-ring | 6   | Common Rail Diesel Injector<br>Nozzle Gasket |  |
| 7   | Intake Gasket                  | 8   | Intake                                | 9   | High Pressure Common Rail<br>Pipe            |  |