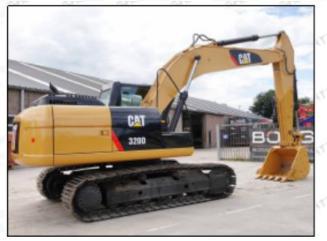

# 2.2. 2645A743 Common Rail Diesel Injector Application Scenarios

Pic No.4

Matching Car Model: Caterpillar 320D excavator