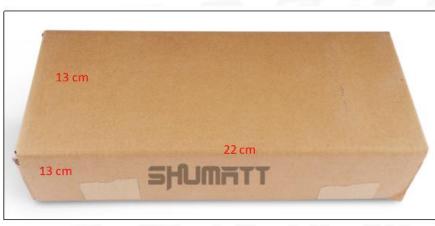

# (2) Common Rail Diesel Injector Box Size

Pic No.1

| No. | Name                            | Common Rail Diesel Injector Package Size (cm) |
|-----|---------------------------------|-----------------------------------------------|
| 1   | Common Rail Diesel Injector Box | 22*13*13                                      |