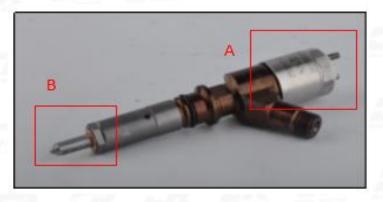

# 2.1. 2645A743 Common Rail Diesel Injector Part Number Location

E.g.: See the common rail diesel injector part number as follows:

| and a second sec |                                         |
|--------------------------------------------------------------------------------------------------------------------------------------------------------------------------------------------------------------------------------------------------------------------------------------------------------------------------------------------------------------------------------------------------------------------------------------------------------------------------------------------------------------------------------------------------------------------------------------------------------------------------------------------------------------------------------------------------------------------------------------------------------------------------------------------------------------------------------------------------------------------------------------------------------------------------------------------------------------------------------------------------------------------------------------------------------------------------------------------------------------------------------------------------------------------------------------------------------------------------------------------------------------------------------------------------------------------------------------------------------------------------------------------------------------------------------------------------------------------------------------------------------------------------------------------------------------------------------------------------------------------------------------------------------------------------------------------------------------------------------------------------------------------------------------------------------------------------------------------------------------------------------------------------------------------------------------------------------------------------------------------------------------------------------------------------------------------------------------------------------------------------------|-----------------------------------------|
| No.                                                                                                                                                                                                                                                                                                                                                                                                                                                                                                                                                                                                                                                                                                                                                                                                                                                                                                                                                                                                                                                                                                                                                                                                                                                                                                                                                                                                                                                                                                                                                                                                                                                                                                                                                                                                                                                                                                                                                                                                                                                                                                                            | Name                                    |
| А                                                                                                                                                                                                                                                                                                                                                                                                                                                                                                                                                                                                                                                                                                                                                                                                                                                                                                                                                                                                                                                                                                                                                                                                                                                                                                                                                                                                                                                                                                                                                                                                                                                                                                                                                                                                                                                                                                                                                                                                                                                                                                                              | Brand, logo, part number, series number |
| В                                                                                                                                                                                                                                                                                                                                                                                                                                                                                                                                                                                                                                                                                                                                                                                                                                                                                                                                                                                                                                                                                                                                                                                                                                                                                                                                                                                                                                                                                                                                                                                                                                                                                                                                                                                                                                                                                                                                                                                                                                                                                                                              | Nozzle part number                      |