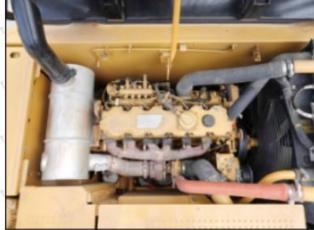

# 2.2. 2645A743 Common Rail Diesel Injector Application Scenarios

Pic No.4

Matching Car Model: Caterpillar 320D excavator