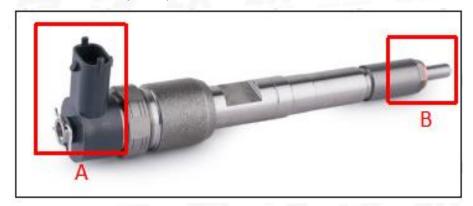

#### 2.1. 0445120524 Common Rail Diesel Injector Part Number Location

E.g.: See the common rail diesel injector part number as follows:

Pic No.3

| No. Name |
|----------|
|----------|

| А | Brand, logo, part number, series number |
|---|-----------------------------------------|
| В | Nozzle part number                      |