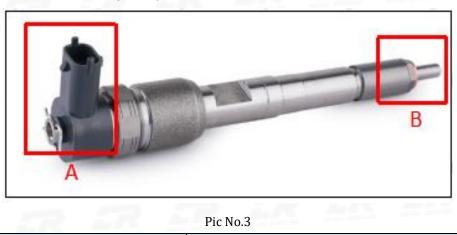

#### 2.1. 0445120511 Common Rail Diesel Injector Part Number Location

E.g.: See the common rail diesel injector part number as follows:

No.

Website : www.commonraildieselinjector.com © 2025 www.commonraildieselinjector.com

Name

| DIESEL INJECTOR | www.commo | onraildieselinjector.com                |
|-----------------|-----------|-----------------------------------------|
|                 | А         | Brand, logo, part number, series number |
|                 | В         | Nozzle part number                      |