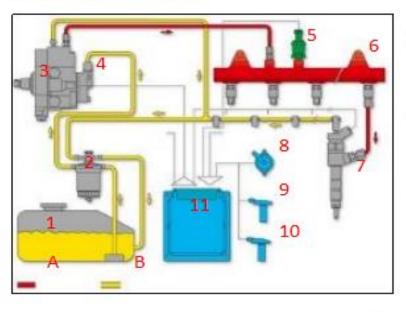

#### 2.2. 0445120511 Common Rail Diesel Injector Application Scenarios

Common rail system is an oil supply method refers to the Fuel oil from the fuel tank sucked out by the gear pump through the oil-water separator and the gear pump to Fuel fine filter, high-pressure pump, common rail pipe, and common rail diesel injector, all together with the closed-loop fuel supply system composed of sensors and ECU that completely separates the generation of injector pressure and the injector process from each other.

| Pi | ic  | N   | о. | 4        |  |
|----|-----|-----|----|----------|--|
|    | ιc. | 1.1 | υ. | <b>—</b> |  |

| No. | Name                  | No. | Name                           | No. | Name                           | No. | Name                         |
|-----|-----------------------|-----|--------------------------------|-----|--------------------------------|-----|------------------------------|
| _1  | Tank                  | 5   | Common Rail<br>Pressure Sensor | 9   | Engine Crankshaft<br>Sensor    | А   | High Pressure Oil<br>Circuit |
| 2   | Fuel Filter           | 6   | Common Rail Pipe               | 10  | Camshaft Sensor                | В   | Low Pressure Oil<br>Circuit  |
| 3   | High-Pressure<br>Pump | 7   | Common Rail<br>Diesel Injector | 11  | ECU Electronic<br>Control Unit | /   | 1                            |
| 4   | Fuel Gear<br>Pump     | 8   | Accelerator Pedal              | 1   |                                | 1   | 1                            |