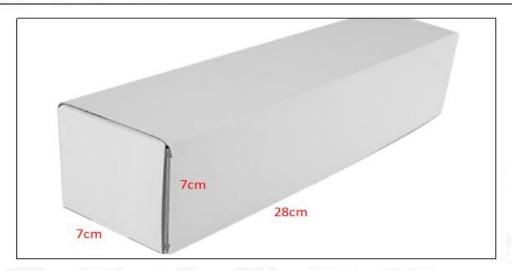

#### (2) Common Rail Diesel Injector Box Size

Pic No.1

|   | No.                               | Name | Common Rail Diesel Injector Package Size (cm) |  |  |
|---|-----------------------------------|------|-----------------------------------------------|--|--|
| Ī | 1 Common Rail Diesel Injector Box |      | 28*7*7                                        |  |  |

Common Rail Diesel Injector Quality: China Made New

Common Rail Diesel Injector Package Size: 28cm\*7 cm \*7 cm Common Rail Diesel Injector Type: Common Rail Diesel Injector

Common Rail Diesel Injector MOQ: 4 Pieces