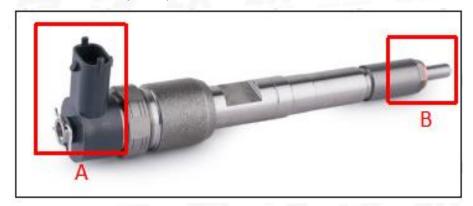

#### 2.1. 0445120489 Common Rail Diesel Injector Part Number Location

E.g.: See the common rail diesel injector part number as follows:

Pic No.3

| No. Name |
|----------|
|----------|

| А | Brand, logo, part number, series number |
|---|-----------------------------------------|
| В | Nozzle part number                      |