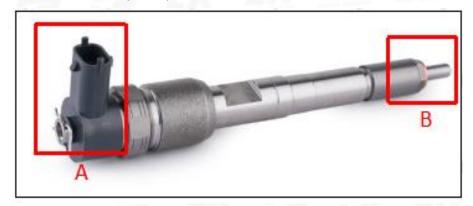

#### 2.1. 0445120474 Common Rail Diesel Injector Part Number Location

E.g.: See the common rail diesel injector part number as follows:

Pic No.3

| No. Name |
|----------|
|----------|

| А | Brand, logo, part number, series number |
|---|-----------------------------------------|
| В | Nozzle part number                      |