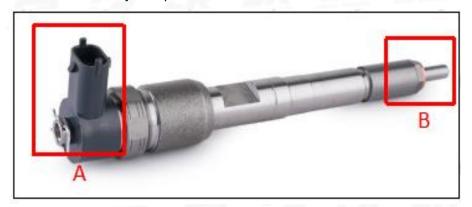

#### 2.1. 0445120461 Common Rail Diesel Injector Part Number Location

E.g.: See the common rail diesel injector part number as follows:

Pic No.3

| No. Name |
|----------|
|----------|

| Α | Brand, logo, part number, series number |
|---|-----------------------------------------|
| В | Nozzle part number                      |