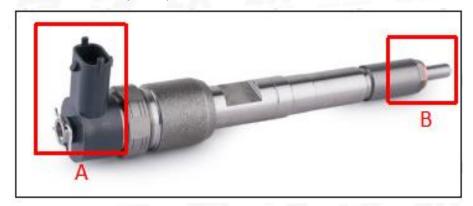

#### 2.1. 0445120459 Common Rail Diesel Injector Part Number Location

E.g.: See the common rail diesel injector part number as follows:

Pic No.3

| No. Name |
|----------|
|----------|

| А | Brand, logo, part number, series number |
|---|-----------------------------------------|
| В | Nozzle part number                      |